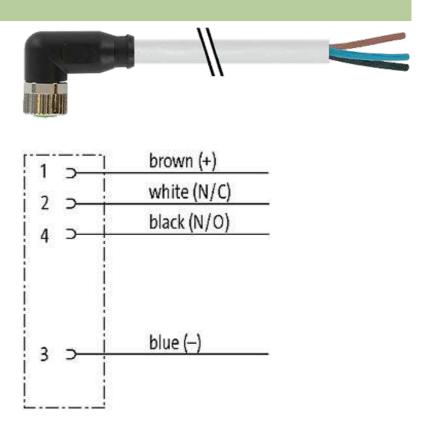

## M8 female 90° with cable

PUR 4x0.25 gy UL/CSA 30m

M8 Female 90° 4-pole

Plastic housings with good resistance against chemicals and oils. The resistance to aggressive media should be individually tested for your application. Further details on request. Further cable lengths on request.

#### Illustration

stay connected

# **Female**

Product may differ from Image