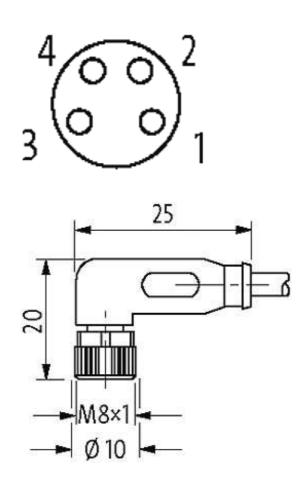

## M8 female 90° with cable

PUR 4x0.25 gy UL/CSA 30m

M8 Female 90° 4-pole

Plastic housings with good resistance against chemicals and oils. The resistance to aggressive media should be individually tested for your application. Further details on request. Further cable lengths on request.

#### Illustration

stay connected

# **Female**

Product may differ from Image