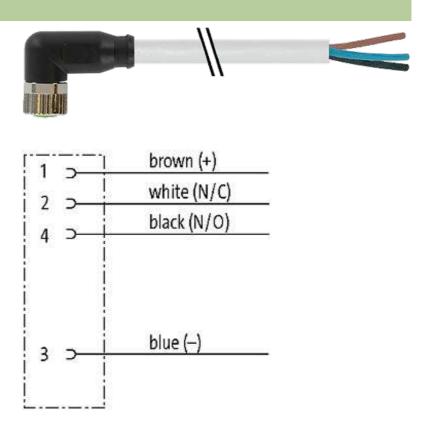

# M8 female 90° with cable

PUR 4x0.25 gy UL/CSA+drag chain 15m

M8 Female 90° 4-pole

Plastic housings with good resistance against chemicals and oils. The resistance to aggressive media should be individually tested for your application. Further details on request. Further cable lengths on request.

### Illustration

stay connected

# **Female**

Product may differ from Image