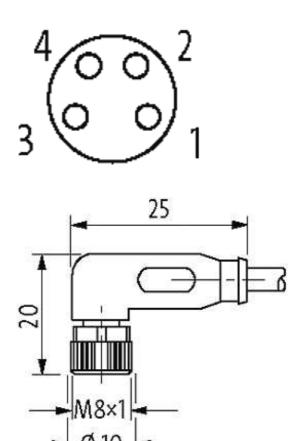

# M8 female 90° with cable

PUR 4x0.25 gy UL/CSA+drag chain 15m

M8 Female 90° 4-pole

Plastic housings with good resistance against chemicals and oils. The resistance to aggressive media should be individually tested for your application. Further details on request. Further cable lengths on request.

### Illustration

stay connected

# **Female**

Product may differ from Image