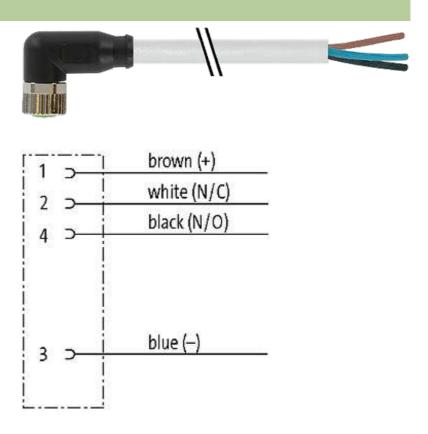

# M8 female 90° with cable

PUR 4x0.34 gy UL/CSA+drag chain 10m

M8 Female 90° 4-pole

Plastic housings with good resistance against chemicals and oils. The resistance to aggressive media should be individually tested for your application. Further details on request. Further cable lengths on request.

### Illustration

stay connected

# **Female**

Product may differ from Image