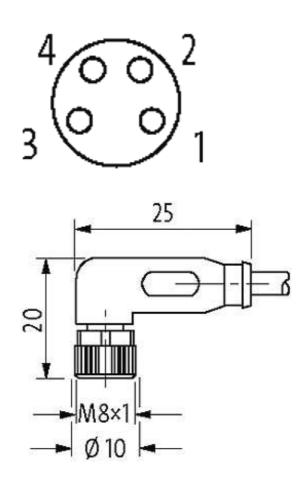

# M8 female 90° with cable

PUR 4x0.34 gy UL/CSA+drag chain 10m

M8 Female 90° 4-pole

Plastic housings with good resistance against chemicals and oils. The resistance to aggressive media should be individually tested for your application. Further details on request. Further cable lengths on request.

### Illustration

stay connected

# **Female**

Product may differ from Image