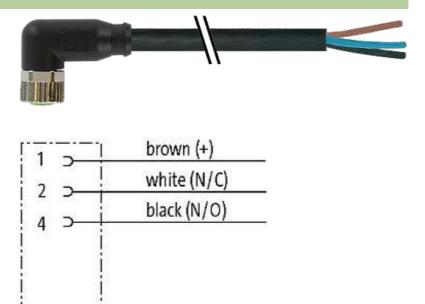

#### Illustration

blue (-)

stay connected

## M8 female 90° with cable

PUR 4x0.25 bk UL/CSA 1,5m

M8 Female 90° 4-pole

Plastic housings with good resistance against chemicals and oils. The resistance to aggressive media should be individually tested for your application. Further details on request. Further cable lengths on request.