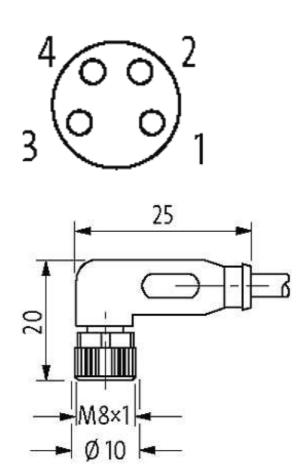

## M8 female 90° with cable

PUR 4x0.25 bk UL/CSA 1,5m

M8 Female 90° 4-pole

Plastic housings with good resistance against chemicals and oils. The resistance to aggressive media should be individually tested for your application. Further details on request. Further cable lengths on request.

## **Approvals**

\* only for products with UL/CSA approvaled cable

| Form                  |                          |
|-----------------------|--------------------------|
| Form                  | 08101                    |
| Cables                |                          |
| Cable number          | 621                      |
| No./diameter of wires | 4 × 0.25 mm <sup>2</sup> |
| Wire isolation        | PVC (br, wh, bl, bk)     |
| C-track properties    | 2 Mio.                   |
| Jacket Color          | black                    |

|                                    | stay connected                                                          |
|------------------------------------|-------------------------------------------------------------------------|
| Shore hardness outer jacket        | 85 ± 5A                                                                 |
| Material (jacket)                  | PUR/PVC (UL/CSA)                                                        |
| Outer Ø                            | approx. 4.8 mm                                                          |
| Bend radius (fixed)                | 10 × outer Ø                                                            |
| Bend radius (moving)               | 15 × outer Ø                                                            |
| Temperature range (fixed)          | -30+80 °C                                                               |
| Temperature range (mobile)         | -5+80 °C                                                                |
| General data                       |                                                                         |
| Temperature range                  | -25+85 °C, depending on cable quality                                   |
| Technical Data                     |                                                                         |
| Operating voltage                  | max. 30 V AC/DC                                                         |
| Operating voltage (only UL listed) | max. 30 V AC/DC                                                         |
| Operating current per contact      | max. 4 A                                                                |
| Locking of ports                   | Screw thread M8 $\times$ 1 mm (recommended torque 0.4 Nm) self-securing |
| Compression gland                  | M8 (SW9)                                                                |
| Protection                         | IP66K, IP67 inserted and tightened (EN 60529)                           |
| Locking material                   | Zinc die casting, matte nickel plated                                   |
| Material                           | PUR                                                                     |
| Commercial data                    |                                                                         |
| country of origin                  | DE                                                                      |
| customs tariff number              | 85444290                                                                |
| minimum order quantity             | 1                                                                       |
|                                    |                                                                         |