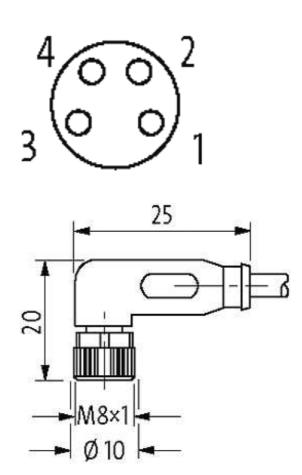

# M8 female 90° with cable

PUR 4x0.25 bk UL/CSA 3m

M8 Female 90° 4-pole

Plastic housings with good resistance against chemicals and oils. The resistance to aggressive media should be individually tested for your application. Further details on request. Further cable lengths on request.

#### Illustration

stay connected

# **Female**

Product may differ from Image

|                                    | stay connected                                                          |
|------------------------------------|-------------------------------------------------------------------------|
| Shore hardness outer jacket        | 85 ± 5A                                                                 |
| Material (jacket)                  | PUR/PVC (UL/CSA)                                                        |
| Outer Ø                            | approx. 4.8 mm                                                          |
| Bend radius (fixed)                | 10 × outer Ø                                                            |
| Bend radius (moving)               | 15 × outer Ø                                                            |
| Temperature range (fixed)          | -30+80 °C                                                               |
| Temperature range (mobile)         | -5+80 °C                                                                |
| General data                       |                                                                         |
| Temperature range                  | -25+85 °C, depending on cable quality                                   |
| Technical Data                     |                                                                         |
| Operating voltage                  | max. 30 V AC/DC                                                         |
| Operating voltage (only UL listed) | max. 30 V AC/DC                                                         |
| Operating current per contact      | max. 4 A                                                                |
| Locking of ports                   | Screw thread M8 $\times$ 1 mm (recommended torque 0.4 Nm) self-securing |
| Compression gland                  | M8 (SW9)                                                                |
| Protection                         | IP66K, IP67 inserted and tightened (EN 60529)                           |
| Locking material                   | Zinc die casting, matte nickel plated                                   |
| Material                           | PUR                                                                     |
| Commercial data                    |                                                                         |
| country of origin                  | DE                                                                      |
| customs tariff number              | 85444290                                                                |
| minimum order quantity             | 1                                                                       |
|                                    |                                                                         |