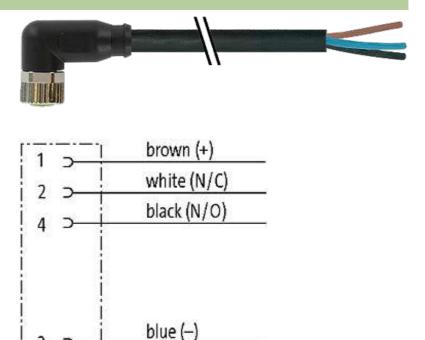

# M8 female 90° with cable

PUR 4x0.25 bk UL/CSA 3m

M8 Female 90° 4-pole

Plastic housings with good resistance against chemicals and oils. The resistance to aggressive media should be individually tested for your application. Further details on request. Further cable lengths on request.

#### Illustration

stay connected

# **Female**

Product may differ from Image