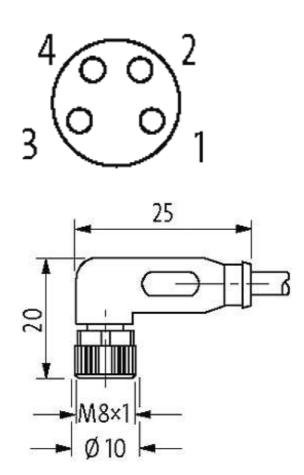

## M8 female 90° with cable

PUR 4x0.25 bk UL/CSA 7,5m

M8 Female 90° 4-pole

Plastic housings with good resistance against chemicals and oils. The resistance to aggressive media should be individually tested for your application. Further details on request. Further cable lengths on request.

# **Female**

Product may differ from Image