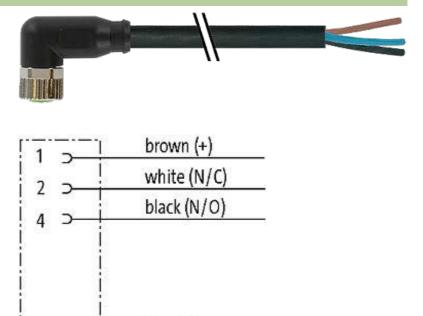

## M8 female 90° with cable

PUR 4x0.25 bk UL/CSA 7,5m

M8 Female 90° 4-pole

Plastic housings with good resistance against chemicals and oils. The resistance to aggressive media should be individually tested for your application. Further details on request. Further cable lengths on request.

#### Illustration

blue (-)

stay connected