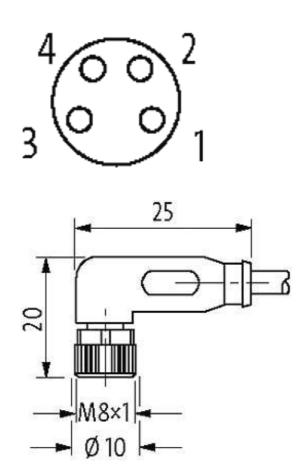

# M8 female 90° with cable

PUR 4x0.25 bk UL/CSA 10,5m

M8 Female 90° 4-pole

Plastic housings with good resistance against chemicals and oils. The resistance to aggressive media should be individually tested for your application. Further details on request. Further cable lengths on request.

|                                    | stay connected                                                          |
|------------------------------------|-------------------------------------------------------------------------|
| Shore hardness outer jacket        | 85 ± 5A                                                                 |
| Material (jacket)                  | PUR/PVC (UL/CSA)                                                        |
| Outer Ø                            | approx. 4.8 mm                                                          |
| Bend radius (fixed)                | 10 × outer Ø                                                            |
| Bend radius (moving)               | 15 × outer Ø                                                            |
| Temperature range (fixed)          | -30+80 °C                                                               |
| Temperature range (mobile)         | -5+80 °C                                                                |
| General data                       |                                                                         |
| Temperature range                  | -25+85 °C, depending on cable quality                                   |
| Technical Data                     |                                                                         |
| Operating voltage                  | max. 30 V AC/DC                                                         |
| Operating voltage (only UL listed) | max. 30 V AC/DC                                                         |
| Operating current per contact      | max. 4 A                                                                |
| Locking of ports                   | Screw thread M8 $\times$ 1 mm (recommended torque 0.4 Nm) self-securing |
| Compression gland                  | M8 (SW9)                                                                |
| Protection                         | IP66K, IP67 inserted and tightened (EN 60529)                           |
| Locking material                   | Zinc die casting, matte nickel plated                                   |
| Material                           | PUR                                                                     |
| Commercial data                    |                                                                         |
| country of origin                  | DE                                                                      |
| customs tariff number              | 85444290                                                                |
| minimum order quantity             | 1                                                                       |
|                                    |                                                                         |