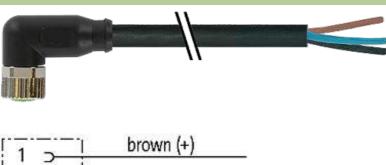

# M8 female 90° with cable

PUR 4x0.25 bk UL/CSA 10,5m

M8 Female 90° 4-pole

Plastic housings with good resistance against chemicals and oils. The resistance to aggressive media should be individually tested for your application. Further details on request. Further cable lengths on request.

#### Illustration

stay connected

# **Female**

Product may differ from Image