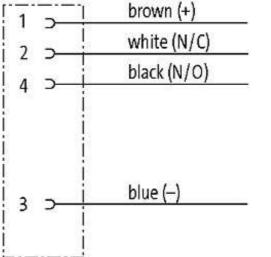

# M8 female 90° with cable

PUR 4x0.25 bk UL/CSA 10,5m

M8 Female 90° 4-pole

Plastic housings with good resistance against chemicals and oils. The resistance to aggressive media should be individually tested for your application. Further details on request. Further cable lengths on request.

## **Approvals**

\* only for products with UL/CSA approvaled cable

| Form                  |                          |
|-----------------------|--------------------------|
| Form                  | 08101                    |
| Cables                |                          |
| Cable number          | 621                      |
| No./diameter of wires | 4 × 0.25 mm <sup>2</sup> |
| Wire isolation        | PVC (br, wh, bl, bk)     |
| C-track properties    | 2 Mio.                   |
| Jacket Color          | black                    |