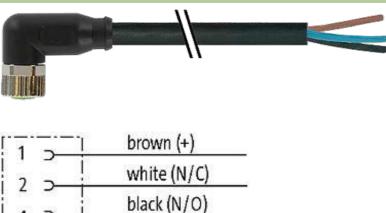

## M8 female 90° with cable

PUR 4x0.25 bk UL/CSA 15m

M8 Female 90° 4-pole

Plastic housings with good resistance against chemicals and oils. The resistance to aggressive media should be individually tested for your application. Further details on request. Further cable lengths on request.

#### Illustration

stay connected