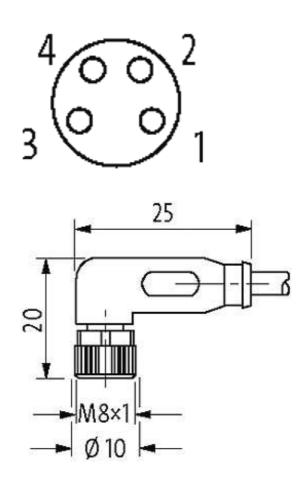

## M8 female 90° with cable

PUR 4x0.25 bk UL/CSA 15m

M8 Female 90° 4-pole

Plastic housings with good resistance against chemicals and oils. The resistance to aggressive media should be individually tested for your application. Further details on request. Further cable lengths on request.

#### Illustration

stay connected

|                                    | stay connected                                                          |
|------------------------------------|-------------------------------------------------------------------------|
| Shore hardness outer jacket        | 85 ± 5A                                                                 |
| Material (jacket)                  | PUR/PVC (UL/CSA)                                                        |
| Outer Ø                            | approx. 4.8 mm                                                          |
| Bend radius (fixed)                | 10 × outer Ø                                                            |
| Bend radius (moving)               | 15 × outer Ø                                                            |
| Temperature range (fixed)          | -30+80 °C                                                               |
| Temperature range (mobile)         | -5+80 °C                                                                |
| General data                       |                                                                         |
| Temperature range                  | -25+85 °C, depending on cable quality                                   |
| Technical Data                     |                                                                         |
| Operating voltage                  | max. 30 V AC/DC                                                         |
| Operating voltage (only UL listed) | max. 30 V AC/DC                                                         |
| Operating current per contact      | max. 4 A                                                                |
| Locking of ports                   | Screw thread M8 $\times$ 1 mm (recommended torque 0.4 Nm) self-securing |
| Compression gland                  | M8 (SW9)                                                                |
| Protection                         | IP66K, IP67 inserted and tightened (EN 60529)                           |
| Locking material                   | Zinc die casting, matte nickel plated                                   |
| Material                           | PUR                                                                     |
| Commercial data                    |                                                                         |
| country of origin                  | DE                                                                      |
| customs tariff number              | 85444290                                                                |
| minimum order quantity             | 1                                                                       |
|                                    |                                                                         |