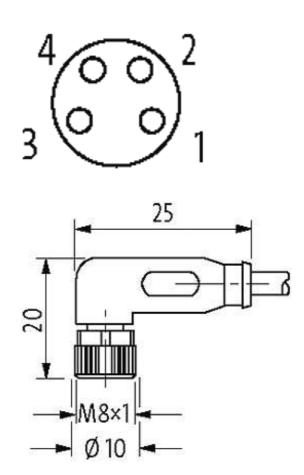

## M8 female 90° with cable

PUR 4x0.34 bk UL/CSA+drag chain 5m

M8 Female 90° 4-pole

Plastic housings with good resistance against chemicals and oils. The resistance to aggressive media should be individually tested for your application. Further details on request. Further cable lengths on request.

#### Illustration

stay connected

# **Female**

Product may differ from Image

|                                    | stay connecte                                                           |
|------------------------------------|-------------------------------------------------------------------------|
| Jacket Color                       | black                                                                   |
| Shore hardness outer jacket        | 90 ± 5A                                                                 |
| Material (jacket)                  | PUR (UL/CSA)                                                            |
| Outer Ø                            | approx. 4.7 mm                                                          |
| Bend radius (fixed)                | 5 × outer Ø                                                             |
| Bend radius (moving)               | 10 × outer Ø                                                            |
| Temperature range (fixed)          | -40+80 °C                                                               |
| Temperature range (mobile)         | -25+80 °C                                                               |
| General data                       |                                                                         |
| Temperature range                  | -25+85 °C, depending on cable quality                                   |
| Technical Data                     |                                                                         |
| Operating voltage                  | max. 30 V AC/DC                                                         |
| Operating voltage (only UL listed) | max. 30 V AC/DC                                                         |
| Operating current per contact      | max. 4 A                                                                |
| Locking of ports                   | Screw thread M8 $\times$ 1 mm (recommended torque 0.4 Nm) self-securing |
| Compression gland                  | M8 (SW9)                                                                |
| Protection                         | IP66K, IP67 inserted and tightened (EN 60529)                           |
| Locking material                   | Zinc die casting, matte nickel plated                                   |
| Material                           | PUR                                                                     |
| Commercial data                    |                                                                         |
| country of origin                  | DE                                                                      |
| customs tariff number              | 85444290                                                                |
| minimum order quantity             | 1                                                                       |
|                                    |                                                                         |