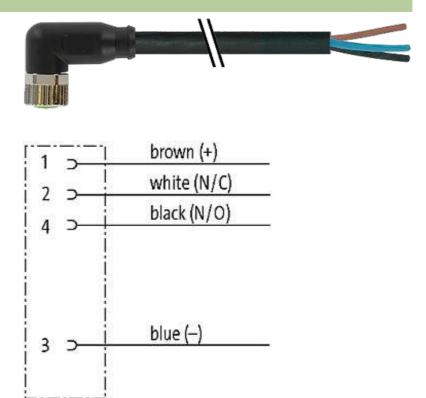

## M8 female 90° with cable

PUR 4x0.34 bk UL/CSA+drag chain 5m

M8 Female 90° 4-pole

Plastic housings with good resistance against chemicals and oils. The resistance to aggressive media should be individually tested for your application. Further details on request. Further cable lengths on request.

#### Illustration

stay connected

# **Female**

Product may differ from Image

## **Approvals**

\* only for products with UL/CSA approvaled cable

| Form                  |                              |
|-----------------------|------------------------------|
| Form                  | 08101                        |
| Cables                |                              |
| Cable number          | 634                          |
| No./diameter of wires | $4 \times 0.34 \text{ mm}^2$ |
| Wire isolation        | PP (br, wh, bl, bk)          |
| C-track properties    | 5 Mio.                       |
| Torsion               | 2 Mio. ± 180°/m              |