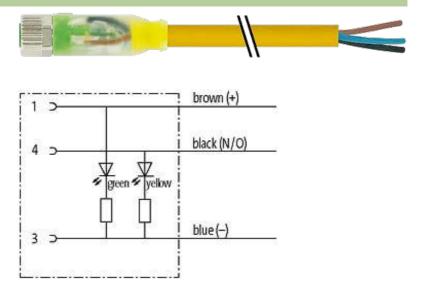

## M8 female 0° LED with cable

PVC 3x0,25 ye UL,CSA 1,5m

M8
Female straight
3-pole
2 × LED (PNP), (NPN) on request

Plastic housings with good resistance against chemicals and oils. The resistance to aggressive media should be individually tested for your application. Further details on request. Further cable lengths on request.

## **Approvals**

| Form                          |                                                                  |
|-------------------------------|------------------------------------------------------------------|
| Form                          | 08111                                                            |
| Cables                        |                                                                  |
| Cable number                  | 010                                                              |
| No./diameter of wires         | 3 × 0.25 mm <sup>2</sup>                                         |
| Wire isolation                | PVC (br, bl, bk)                                                 |
| Jacket Color                  | yellow                                                           |
| Shore hardness outer jacket   | 85 ± 5A                                                          |
| Material (jacket)             | PVC (UL/CSA)                                                     |
| Outer Ø                       | approx. 4.5 mm                                                   |
| Bend radius (fixed)           | 5 × outer Ø                                                      |
| Bend radius (moving)          | 10 × outer Ø                                                     |
| Temperature range (fixed)     | -30+80 °C                                                        |
| Temperature range (mobile)    | -5+80 °C                                                         |
| Technical Data                |                                                                  |
| Operating voltage             | 24 V DC ±25 %                                                    |
| Operating current per contact | max. 4 A                                                         |
| LED display                   | LED (green): Power / LED (yellow): (S1)                          |
| Locking of ports              | Screw thread M8 × 1 mm (recommended torque 0.4 Nm) self-securing |
| Compression gland             | M8 (0.4 Nm, AF9)                                                 |
| Protection                    | IP66K, IP67 inserted and tightened (EN 60529)                    |
| Locking material              | Zinc die casting, matte nickel plated                            |
| Material                      | PUR                                                              |
| Commercial data               |                                                                  |
| country of origin             | DE                                                               |
| customs tariff number         | 85444290                                                         |
| minimum order quantity        | 1                                                                |