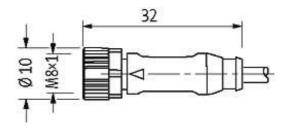

## M8 female 0° LED with cable

PVC 3x0,25 ye UL,CSA 1,5m

M8
Female straight
3-pole
2 × LED (PNP), (NPN) on request

Plastic housings with good resistance against chemicals and oils. The resistance to aggressive media should be individually tested for your application. Further details on request. Further cable lengths on request.

## **Approvals**

| Form                          |                                                                  |
|-------------------------------|------------------------------------------------------------------|
| Form                          | 08111                                                            |
| Cables                        |                                                                  |
| Cable number                  | 010                                                              |
| No./diameter of wires         | 3 × 0.25 mm <sup>2</sup>                                         |
| Wire isolation                | PVC (br, bl, bk)                                                 |
| Jacket Color                  | yellow                                                           |
| Shore hardness outer jacket   | 85 ± 5A                                                          |
| Material (jacket)             | PVC (UL/CSA)                                                     |
| Outer Ø                       | approx. 4.5 mm                                                   |
| Bend radius (fixed)           | 5 × outer Ø                                                      |
| Bend radius (moving)          | 10 × outer Ø                                                     |
| Temperature range (fixed)     | -30+80 °C                                                        |
| Temperature range (mobile)    | -5+80 °C                                                         |
| Technical Data                |                                                                  |
| Operating voltage             | 24 V DC ±25 %                                                    |
| Operating current per contact | max. 4 A                                                         |
| LED display                   | LED (green): Power / LED (yellow): (S1)                          |
| Locking of ports              | Screw thread M8 × 1 mm (recommended torque 0.4 Nm) self-securing |
| Compression gland             | M8 (0.4 Nm, AF9)                                                 |
| Protection                    | IP66K, IP67 inserted and tightened (EN 60529)                    |
| Locking material              | Zinc die casting, matte nickel plated                            |
| Material                      | PUR                                                              |
| Commercial data               |                                                                  |
| country of origin             | DE                                                               |
| customs tariff number         | 85444290                                                         |
| minimum order quantity        | 1                                                                |