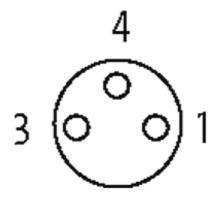

## M8 female 0° LED with cable

PVC 3x0,25 ye UL,CSA 1,5m

M8
Female straight
3-pole
2 × LED (PNP), (NPN) on request

Plastic housings with good resistance against chemicals and oils. The resistance to aggressive media should be individually tested for your application. Further details on request. Further cable lengths on request.