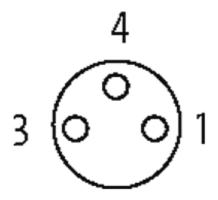

## M8 female 0° LED with cable

PVC 3x0,25 ye UL,CSA 5m

M8
Female straight
3-pole
2 × LED (PNP), (NPN) on request

Plastic housings with good resistance against chemicals and oils. The resistance to aggressive media should be individually tested for your application. Further details on request. Further cable lengths on request.