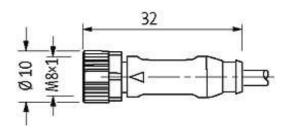

## M8 female 0° LED with cable

PVC 3x0,25 ye UL,CSA 5m

M8
Female straight
3-pole
2 × LED (PNP), (NPN) on request

Plastic housings with good resistance against chemicals and oils. The resistance to aggressive media should be individually tested for your application. Further details on request. Further cable lengths on request.

## **Approvals**

| Form                          |                                                                         |
|-------------------------------|-------------------------------------------------------------------------|
| Form                          | 08111                                                                   |
| Cables                        |                                                                         |
| Cable number                  | 010                                                                     |
| No./diameter of wires         | 3 × 0.25 mm <sup>2</sup>                                                |
| Wire isolation                | PVC (br, bl, bk)                                                        |
| Jacket Color                  | yellow                                                                  |
| Shore hardness outer jacket   | 85 ± 5A                                                                 |
| Material (jacket)             | PVC (UL/CSA)                                                            |
| Outer Ø                       | approx. 4.5 mm                                                          |
| Bend radius (fixed)           | 5 × outer Ø                                                             |
| Bend radius (moving)          | 10 × outer Ø                                                            |
| Temperature range (fixed)     | -30+80 °C                                                               |
| Temperature range (mobile)    | -5+80 °C                                                                |
| Technical Data                |                                                                         |
| Operating voltage             | 24 V DC ±25 %                                                           |
| Operating current per contact | max. 4 A                                                                |
| LED display                   | LED (green): Power / LED (yellow): (S1)                                 |
| Locking of ports              | Screw thread M8 $\times$ 1 mm (recommended torque 0.4 Nm) self-securing |
| Compression gland             | M8 (0.4 Nm, AF9)                                                        |
| Protection                    | IP66K, IP67 inserted and tightened (EN 60529)                           |
| Locking material              | Zinc die casting, matte nickel plated                                   |
| Material                      | PUR                                                                     |
| Commercial data               |                                                                         |
| country of origin             | DE                                                                      |
| customs tariff number         | 85444290                                                                |
| minimum order quantity        | 1                                                                       |