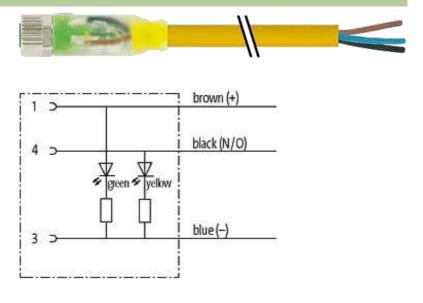

## M8 female 0° LED with cable

PVC 3x0,25 ye UL,CSA 5m

M8
Female straight
3-pole
2 × LED (PNP), (NPN) on request

Plastic housings with good resistance against chemicals and oils. The resistance to aggressive media should be individually tested for your application. Further details on request. Further cable lengths on request.

## **Approvals**

| Form                          |                                                                         |
|-------------------------------|-------------------------------------------------------------------------|
| Form                          | 08111                                                                   |
| Cables                        |                                                                         |
| Cable number                  | 010                                                                     |
| No./diameter of wires         | 3 × 0.25 mm <sup>2</sup>                                                |
| Wire isolation                | PVC (br, bl, bk)                                                        |
| Jacket Color                  | yellow                                                                  |
| Shore hardness outer jacket   | 85 ± 5A                                                                 |
| Material (jacket)             | PVC (UL/CSA)                                                            |
| Outer Ø                       | approx. 4.5 mm                                                          |
| Bend radius (fixed)           | 5 × outer Ø                                                             |
| Bend radius (moving)          | 10 × outer Ø                                                            |
| Temperature range (fixed)     | -30+80 °C                                                               |
| Temperature range (mobile)    | -5+80 °C                                                                |
| Technical Data                |                                                                         |
| Operating voltage             | 24 V DC ±25 %                                                           |
| Operating current per contact | max. 4 A                                                                |
| LED display                   | LED (green): Power / LED (yellow): (S1)                                 |
| Locking of ports              | Screw thread M8 $\times$ 1 mm (recommended torque 0.4 Nm) self-securing |
| Compression gland             | M8 (0.4 Nm, AF9)                                                        |
| Protection                    | IP66K, IP67 inserted and tightened (EN 60529)                           |
| Locking material              | Zinc die casting, matte nickel plated                                   |
| Material                      | PUR                                                                     |
| Commercial data               |                                                                         |
| country of origin             | DE                                                                      |
| customs tariff number         | 85444290                                                                |
| minimum order quantity        | 1                                                                       |