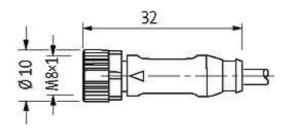

## M8 female 0° with cable LED

PVC 3x0.25 ye UL/CSA 50m

M8
Female straight
3-pole
2 × LED (PNP), (NPN) on request

Plastic housings with good resistance against chemicals and oils. The resistance to aggressive media should be individually tested for your application. Further details on request. Further cable lengths on request.

## **Approvals**

| Form                          |                                                                         |
|-------------------------------|-------------------------------------------------------------------------|
| Form                          | 08111                                                                   |
| Cables                        |                                                                         |
| Cable number                  | 010                                                                     |
| No./diameter of wires         | 3 × 0.25 mm <sup>2</sup>                                                |
| Wire isolation                | PVC (br, bl, bk)                                                        |
| Jacket Color                  | yellow                                                                  |
| Shore hardness outer jacket   | 85 ± 5A                                                                 |
| Material (jacket)             | PVC (UL/CSA)                                                            |
| Outer Ø                       | approx. 4.5 mm                                                          |
| Bend radius (fixed)           | 5 × outer Ø                                                             |
| Bend radius (moving)          | 10 × outer Ø                                                            |
| Temperature range (fixed)     | -30+80 °C                                                               |
| Temperature range (mobile)    | -5+80 °C                                                                |
| Technical Data                |                                                                         |
| Operating voltage             | 24 V DC ±25 %                                                           |
| Operating current per contact | max. 4 A                                                                |
| LED display                   | LED (green): Power / LED (yellow): (S1)                                 |
| Locking of ports              | Screw thread M8 $\times$ 1 mm (recommended torque 0.4 Nm) self-securing |
| Compression gland             | M8 (0.4 Nm, AF9)                                                        |
| Protection                    | IP66K, IP67 inserted and tightened (EN 60529)                           |
| Locking material              | Zinc die casting, matte nickel plated                                   |
| Material                      | PUR                                                                     |
| Commercial data               |                                                                         |
| country of origin             | DE                                                                      |
| customs tariff number         | 85444290                                                                |
| minimum order quantity        | 1                                                                       |