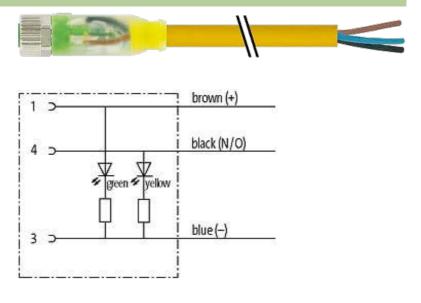

## M8 female 0° with cable LED

PVC 3x0.25 ye UL/CSA 50m

M8
Female straight
3-pole
2 × LED (PNP), (NPN) on request

Plastic housings with good resistance against chemicals and oils. The resistance to aggressive media should be individually tested for your application. Further details on request. Further cable lengths on request.

## **Approvals**

| Form                          |                                                                         |
|-------------------------------|-------------------------------------------------------------------------|
| Form                          | 08111                                                                   |
| Cables                        |                                                                         |
| Cable number                  | 010                                                                     |
| No./diameter of wires         | 3 × 0.25 mm <sup>2</sup>                                                |
| Wire isolation                | PVC (br, bl, bk)                                                        |
| Jacket Color                  | yellow                                                                  |
| Shore hardness outer jacket   | 85 ± 5A                                                                 |
| Material (jacket)             | PVC (UL/CSA)                                                            |
| Outer Ø                       | approx. 4.5 mm                                                          |
| Bend radius (fixed)           | 5 × outer Ø                                                             |
| Bend radius (moving)          | 10 × outer Ø                                                            |
| Temperature range (fixed)     | -30+80 °C                                                               |
| Temperature range (mobile)    | -5+80 °C                                                                |
| Technical Data                |                                                                         |
| Operating voltage             | 24 V DC ±25 %                                                           |
| Operating current per contact | max. 4 A                                                                |
| LED display                   | LED (green): Power / LED (yellow): (S1)                                 |
| Locking of ports              | Screw thread M8 $\times$ 1 mm (recommended torque 0.4 Nm) self-securing |
| Compression gland             | M8 (0.4 Nm, AF9)                                                        |
| Protection                    | IP66K, IP67 inserted and tightened (EN 60529)                           |
| Locking material              | Zinc die casting, matte nickel plated                                   |
| Material                      | PUR                                                                     |
| Commercial data               |                                                                         |
| country of origin             | DE                                                                      |
| customs tariff number         | 85444290                                                                |
| minimum order quantity        | 1                                                                       |