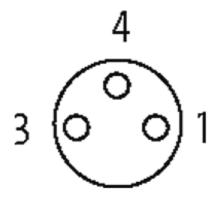

## M8 female 0° with cable LED

PVC 3x0.25 ye UL/CSA 50m

M8
Female straight
3-pole
2 × LED (PNP), (NPN) on request

Plastic housings with good resistance against chemicals and oils. The resistance to aggressive media should be individually tested for your application. Further details on request. Further cable lengths on request.