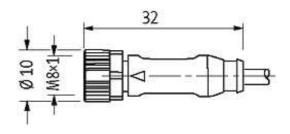

## M8 female 0° LED with cable

PUR 3x0,25 ye UL,CSA+drag chain 1,5m

M8
Female straight
3-pole
2 × LED (PNP), (NPN) on request

Plastic housings with good resistance against chemicals and oils. The resistance to aggressive media should be individually tested for your application. Further details on request. Further cable lengths on request.

## **Approvals**

| Form                          |                                                                  |
|-------------------------------|------------------------------------------------------------------|
| Form                          | 08111                                                            |
| Cables                        |                                                                  |
| Cable number                  | 030                                                              |
| No./diameter of wires         | 3 × 0.25 mm <sup>2</sup>                                         |
| Wire isolation                | PP (br, bl, bk)                                                  |
| C-track properties            | 5 Mio.                                                           |
| Torsion                       | 2 Mio. ± 180°/m                                                  |
| Jacket Color                  | yellow                                                           |
| Shore hardness outer jacket   | 90 ± 5A                                                          |
| Material (jacket)             | PUR (UL/CSA)                                                     |
| Outer Ø                       | approx. 4.3 mm                                                   |
| Bend radius (fixed)           | 5 × outer Ø                                                      |
| Bend radius (moving)          | 10 × outer Ø                                                     |
| Temperature range (fixed)     | -40+80 °C                                                        |
| Temperature range (mobile)    | -25+80 °C                                                        |
| Technical Data                |                                                                  |
| Operating voltage             | 24 V DC ±25 %                                                    |
| Operating current per contact | max. 4 A                                                         |
| LED display                   | LED (green): Power / LED (yellow): (S1)                          |
| Locking of ports              | Screw thread M8 × 1 mm (recommended torque 0.4 Nm) self-securing |
| Compression gland             | M8 (0.4 Nm, AF9)                                                 |
| Protection                    | IP66K, IP67 inserted and tightened (EN 60529)                    |
| Locking material              | Zinc die casting, matte nickel plated                            |
| Material                      | PUR                                                              |
| Commercial data               |                                                                  |
| country of origin             | DE                                                               |
| customs tariff number         | 85444290                                                         |