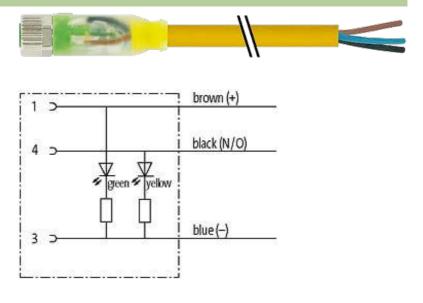

## M8 female 0° LED with cable

PUR 3x0,25 ye UL,CSA+drag chain 1,5m

M8
Female straight
3-pole
2 × LED (PNP), (NPN) on request

Plastic housings with good resistance against chemicals and oils. The resistance to aggressive media should be individually tested for your application. Further details on request. Further cable lengths on request.

## **Approvals**

| Form                          |                                                                  |
|-------------------------------|------------------------------------------------------------------|
| Form                          | 08111                                                            |
| Cables                        |                                                                  |
| Cable number                  | 030                                                              |
| No./diameter of wires         | 3 × 0.25 mm <sup>2</sup>                                         |
| Wire isolation                | PP (br, bl, bk)                                                  |
| C-track properties            | 5 Mio.                                                           |
| Torsion                       | 2 Mio. ± 180°/m                                                  |
| Jacket Color                  | yellow                                                           |
| Shore hardness outer jacket   | 90 ± 5A                                                          |
| Material (jacket)             | PUR (UL/CSA)                                                     |
| Outer Ø                       | approx. 4.3 mm                                                   |
| Bend radius (fixed)           | 5 × outer Ø                                                      |
| Bend radius (moving)          | 10 × outer Ø                                                     |
| Temperature range (fixed)     | -40+80 °C                                                        |
| Temperature range (mobile)    | -25+80 °C                                                        |
| Technical Data                |                                                                  |
| Operating voltage             | 24 V DC ±25 %                                                    |
| Operating current per contact | max. 4 A                                                         |
| LED display                   | LED (green): Power / LED (yellow): (S1)                          |
| Locking of ports              | Screw thread M8 × 1 mm (recommended torque 0.4 Nm) self-securing |
| Compression gland             | M8 (0.4 Nm, AF9)                                                 |
| Protection                    | IP66K, IP67 inserted and tightened (EN 60529)                    |
| Locking material              | Zinc die casting, matte nickel plated                            |
| Material                      | PUR                                                              |
| Commercial data               |                                                                  |
| country of origin             | DE                                                               |
| customs tariff number         | 85444290                                                         |