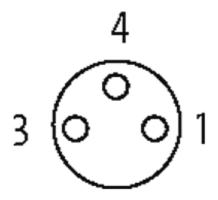

## M8 female 0° LED with cable

PUR 3x0,25 ye UL,CSA+drag chain 1,5m

M8
Female straight
3-pole
2 × LED (PNP), (NPN) on request

Plastic housings with good resistance against chemicals and oils. The resistance to aggressive media should be individually tested for your application. Further details on request. Further cable lengths on request.

## **Approvals**

| Form                          |                                                                  |
|-------------------------------|------------------------------------------------------------------|
| Form                          | 08111                                                            |
| Cables                        |                                                                  |
| Cable number                  | 030                                                              |
| No./diameter of wires         | 3 × 0.25 mm <sup>2</sup>                                         |
| Wire isolation                | PP (br, bl, bk)                                                  |
| C-track properties            | 5 Mio.                                                           |
| Torsion                       | 2 Mio. ± 180°/m                                                  |
| Jacket Color                  | yellow                                                           |
| Shore hardness outer jacket   | 90 ± 5A                                                          |
| Material (jacket)             | PUR (UL/CSA)                                                     |
| Outer Ø                       | approx. 4.3 mm                                                   |
| Bend radius (fixed)           | 5 × outer Ø                                                      |
| Bend radius (moving)          | 10 × outer Ø                                                     |
| Temperature range (fixed)     | -40+80 °C                                                        |
| Temperature range (mobile)    | -25+80 °C                                                        |
| Technical Data                |                                                                  |
| Operating voltage             | 24 V DC ±25 %                                                    |
| Operating current per contact | max. 4 A                                                         |
| LED display                   | LED (green): Power / LED (yellow): (S1)                          |
| Locking of ports              | Screw thread M8 × 1 mm (recommended torque 0.4 Nm) self-securing |
| Compression gland             | M8 (0.4 Nm, AF9)                                                 |
| Protection                    | IP66K, IP67 inserted and tightened (EN 60529)                    |
| Locking material              | Zinc die casting, matte nickel plated                            |
| Material                      | PUR                                                              |
| Commercial data               |                                                                  |
| country of origin             | DE                                                               |
| customs tariff number         | 85444290                                                         |