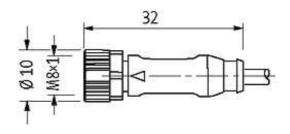

### M8 female 0° LED with cable

PUR 3x0,25 ye UL,CSA+drag chain 5m

M8
Female straight
3-pole
2 × LED (PNP), (NPN) on request

Plastic housings with good resistance against chemicals and oils. The resistance to aggressive media should be individually tested for your application. Further details on request. Further cable lengths on request.

## **Approvals**

| Form                          |                                                                         |
|-------------------------------|-------------------------------------------------------------------------|
| Form                          | 08111                                                                   |
| Cables                        |                                                                         |
| Cable number                  | 030                                                                     |
| No./diameter of wires         | 3 × 0.25 mm²                                                            |
| Wire isolation                | PP (br, bl, bk)                                                         |
| C-track properties            | 5 Mio.                                                                  |
| Torsion                       | 2 Mio. ± 180°/m                                                         |
| Jacket Color                  | yellow                                                                  |
| Shore hardness outer jacket   | 90 ± 5A                                                                 |
| Material (jacket)             | PUR (UL/CSA)                                                            |
| Outer Ø                       | approx. 4.3 mm                                                          |
| Bend radius (fixed)           | 5 × outer Ø                                                             |
| Bend radius (moving)          | 10 × outer Ø                                                            |
| Temperature range (fixed)     | -40+80 °C                                                               |
| Temperature range (mobile)    | -25+80 °C                                                               |
| Technical Data                |                                                                         |
| Operating voltage             | 24 V DC ±25 %                                                           |
| Operating current per contact | max. 4 A                                                                |
| LED display                   | LED (green): Power / LED (yellow): (S1)                                 |
| Locking of ports              | Screw thread M8 $\times$ 1 mm (recommended torque 0.4 Nm) self-securing |
| Compression gland             | M8 (0.4 Nm, AF9)                                                        |
| Protection                    | IP66K, IP67 inserted and tightened (EN 60529)                           |
| Locking material              | Zinc die casting, matte nickel plated                                   |
| Material                      | PUR                                                                     |
| Commercial data               |                                                                         |
| country of origin             | DE                                                                      |
| customs tariff number         | 85444290                                                                |