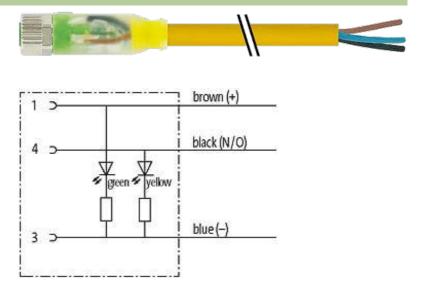

### M8 female 0° LED with cable

PUR 3x0,25 ye UL,CSA+drag chain 5m

M8
Female straight
3-pole
2 × LED (PNP), (NPN) on request

Plastic housings with good resistance against chemicals and oils. The resistance to aggressive media should be individually tested for your application. Further details on request. Further cable lengths on request.

## **Approvals**

| Form                          |                                                                         |
|-------------------------------|-------------------------------------------------------------------------|
| Form                          | 08111                                                                   |
| Cables                        |                                                                         |
| Cable number                  | 030                                                                     |
| No./diameter of wires         | 3 × 0.25 mm²                                                            |
| Wire isolation                | PP (br, bl, bk)                                                         |
| C-track properties            | 5 Mio.                                                                  |
| Torsion                       | 2 Mio. ± 180°/m                                                         |
| Jacket Color                  | yellow                                                                  |
| Shore hardness outer jacket   | 90 ± 5A                                                                 |
| Material (jacket)             | PUR (UL/CSA)                                                            |
| Outer Ø                       | approx. 4.3 mm                                                          |
| Bend radius (fixed)           | 5 × outer Ø                                                             |
| Bend radius (moving)          | 10 × outer Ø                                                            |
| Temperature range (fixed)     | -40+80 °C                                                               |
| Temperature range (mobile)    | -25+80 °C                                                               |
| Technical Data                |                                                                         |
| Operating voltage             | 24 V DC ±25 %                                                           |
| Operating current per contact | max. 4 A                                                                |
| LED display                   | LED (green): Power / LED (yellow): (S1)                                 |
| Locking of ports              | Screw thread M8 $\times$ 1 mm (recommended torque 0.4 Nm) self-securing |
| Compression gland             | M8 (0.4 Nm, AF9)                                                        |
| Protection                    | IP66K, IP67 inserted and tightened (EN 60529)                           |
| Locking material              | Zinc die casting, matte nickel plated                                   |
| Material                      | PUR                                                                     |
| Commercial data               |                                                                         |
| country of origin             | DE                                                                      |
| customs tariff number         | 85444290                                                                |