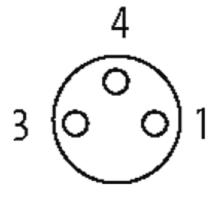

### M8 female 0° LED with cable

PUR 3x0,25 ye UL,CSA+drag chain 5m

M8
Female straight
3-pole
2 × LED (PNP), (NPN) on request

Plastic housings with good resistance against chemicals and oils. The resistance to aggressive media should be individually tested for your application. Further details on request. Further cable lengths on request.

## **Approvals**

| Form                          |                                                                         |
|-------------------------------|-------------------------------------------------------------------------|
| Form                          | 08111                                                                   |
| Cables                        |                                                                         |
| Cable number                  | 030                                                                     |
| No./diameter of wires         | 3 × 0.25 mm²                                                            |
| Wire isolation                | PP (br, bl, bk)                                                         |
| C-track properties            | 5 Mio.                                                                  |
| Torsion                       | 2 Mio. ± 180°/m                                                         |
| Jacket Color                  | yellow                                                                  |
| Shore hardness outer jacket   | 90 ± 5A                                                                 |
| Material (jacket)             | PUR (UL/CSA)                                                            |
| Outer Ø                       | approx. 4.3 mm                                                          |
| Bend radius (fixed)           | 5 × outer Ø                                                             |
| Bend radius (moving)          | 10 × outer Ø                                                            |
| Temperature range (fixed)     | -40+80 °C                                                               |
| Temperature range (mobile)    | -25+80 °C                                                               |
| Technical Data                |                                                                         |
| Operating voltage             | 24 V DC ±25 %                                                           |
| Operating current per contact | max. 4 A                                                                |
| LED display                   | LED (green): Power / LED (yellow): (S1)                                 |
| Locking of ports              | Screw thread M8 $\times$ 1 mm (recommended torque 0.4 Nm) self-securing |
| Compression gland             | M8 (0.4 Nm, AF9)                                                        |
| Protection                    | IP66K, IP67 inserted and tightened (EN 60529)                           |
| Locking material              | Zinc die casting, matte nickel plated                                   |
| Material                      | PUR                                                                     |
| Commercial data               |                                                                         |
| country of origin             | DE                                                                      |
| customs tariff number         | 85444290                                                                |