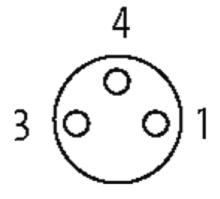

## M8 female 0° LED with cable

PUR 3x0,25 ye UL, CSA+drag chain 10m

M8
Female straight
3-pole
2 × LED (PNP), (NPN) on request

Plastic housings with good resistance against chemicals and oils. The resistance to aggressive media should be individually tested for your application. Further details on request. Further cable lengths on request.

### **Approvals**

| Form                          |                                                                  |
|-------------------------------|------------------------------------------------------------------|
| Form                          | 08111                                                            |
| Cables                        |                                                                  |
| Cable number                  | 030                                                              |
| No./diameter of wires         | 3 × 0.25 mm <sup>2</sup>                                         |
| Wire isolation                | PP (br, bl, bk)                                                  |
| C-track properties            | 5 Mio.                                                           |
| Torsion                       | 2 Mio. ± 180°/m                                                  |
| Jacket Color                  | yellow                                                           |
| Shore hardness outer jacket   | 90 ± 5A                                                          |
| Material (jacket)             | PUR (UL/CSA)                                                     |
| Outer Ø                       | approx. 4.3 mm                                                   |
| Bend radius (fixed)           | 5 × outer Ø                                                      |
| Bend radius (moving)          | 10 × outer Ø                                                     |
| Temperature range (fixed)     | -40+80 °C                                                        |
| Temperature range (mobile)    | -25+80 °C                                                        |
| Technical Data                |                                                                  |
| Operating voltage             | 24 V DC ±25 %                                                    |
| Operating current per contact | max. 4 A                                                         |
| LED display                   | LED (green): Power / LED (yellow): (S1)                          |
| Locking of ports              | Screw thread M8 × 1 mm (recommended torque 0.4 Nm) self-securing |
| Compression gland             | M8 (0.4 Nm, AF9)                                                 |
| Protection                    | IP66K, IP67 inserted and tightened (EN 60529)                    |
| Locking material              | Zinc die casting, matte nickel plated                            |
| Material                      | PUR                                                              |
| Commercial data               |                                                                  |
| country of origin             | DE                                                               |
| customs tariff number         | 85444290                                                         |