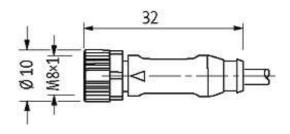

## M8 female 0° LED with cable

PUR 3x0,25 ye UL, CSA+drag chain 10m

M8
Female straight
3-pole
2 × LED (PNP), (NPN) on request

Plastic housings with good resistance against chemicals and oils. The resistance to aggressive media should be individually tested for your application. Further details on request. Further cable lengths on request.

### **Approvals**

| Form                          |                                                                  |
|-------------------------------|------------------------------------------------------------------|
| Form                          | 08111                                                            |
| Cables                        |                                                                  |
| Cable number                  | 030                                                              |
| No./diameter of wires         | 3 × 0.25 mm <sup>2</sup>                                         |
| Wire isolation                | PP (br, bl, bk)                                                  |
| C-track properties            | 5 Mio.                                                           |
| Torsion                       | 2 Mio. ± 180°/m                                                  |
| Jacket Color                  | yellow                                                           |
| Shore hardness outer jacket   | 90 ± 5A                                                          |
| Material (jacket)             | PUR (UL/CSA)                                                     |
| Outer Ø                       | approx. 4.3 mm                                                   |
| Bend radius (fixed)           | 5 × outer Ø                                                      |
| Bend radius (moving)          | 10 × outer Ø                                                     |
| Temperature range (fixed)     | -40+80 °C                                                        |
| Temperature range (mobile)    | -25+80 °C                                                        |
| Technical Data                |                                                                  |
| Operating voltage             | 24 V DC ±25 %                                                    |
| Operating current per contact | max. 4 A                                                         |
| LED display                   | LED (green): Power / LED (yellow): (S1)                          |
| Locking of ports              | Screw thread M8 × 1 mm (recommended torque 0.4 Nm) self-securing |
| Compression gland             | M8 (0.4 Nm, AF9)                                                 |
| Protection                    | IP66K, IP67 inserted and tightened (EN 60529)                    |
| Locking material              | Zinc die casting, matte nickel plated                            |
| Material                      | PUR                                                              |
| Commercial data               |                                                                  |
| country of origin             | DE                                                               |
| customs tariff number         | 85444290                                                         |