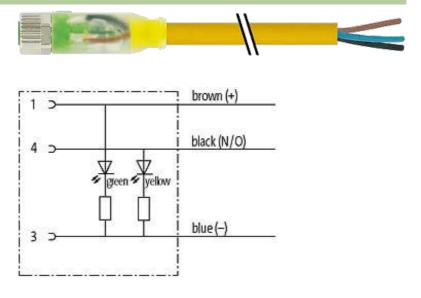

## M8 female 0° LED with cable

PUR 3x0,25 ye UL, CSA+drag chain 10m

M8
Female straight
3-pole
2 × LED (PNP), (NPN) on request

Plastic housings with good resistance against chemicals and oils. The resistance to aggressive media should be individually tested for your application. Further details on request. Further cable lengths on request.

### **Approvals**

| Form                          |                                                                  |
|-------------------------------|------------------------------------------------------------------|
| Form                          | 08111                                                            |
| Cables                        |                                                                  |
| Cable number                  | 030                                                              |
| No./diameter of wires         | 3 × 0.25 mm <sup>2</sup>                                         |
| Wire isolation                | PP (br, bl, bk)                                                  |
| C-track properties            | 5 Mio.                                                           |
| Torsion                       | 2 Mio. ± 180°/m                                                  |
| Jacket Color                  | yellow                                                           |
| Shore hardness outer jacket   | 90 ± 5A                                                          |
| Material (jacket)             | PUR (UL/CSA)                                                     |
| Outer Ø                       | approx. 4.3 mm                                                   |
| Bend radius (fixed)           | 5 × outer Ø                                                      |
| Bend radius (moving)          | 10 × outer Ø                                                     |
| Temperature range (fixed)     | -40+80 °C                                                        |
| Temperature range (mobile)    | -25+80 °C                                                        |
| Technical Data                |                                                                  |
| Operating voltage             | 24 V DC ±25 %                                                    |
| Operating current per contact | max. 4 A                                                         |
| LED display                   | LED (green): Power / LED (yellow): (S1)                          |
| Locking of ports              | Screw thread M8 × 1 mm (recommended torque 0.4 Nm) self-securing |
| Compression gland             | M8 (0.4 Nm, AF9)                                                 |
| Protection                    | IP66K, IP67 inserted and tightened (EN 60529)                    |
| Locking material              | Zinc die casting, matte nickel plated                            |
| Material                      | PUR                                                              |
| Commercial data               |                                                                  |
| country of origin             | DE                                                               |
| customs tariff number         | 85444290                                                         |