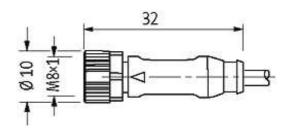

### M8 female 0° LED with cable

PUR 3x0,25 gy UL, CSA+drag chain 10m

M8
Female straight
3-pole
2 × LED (PNP), (NPN) on request

Plastic housings with good resistance against chemicals and oils. The resistance to aggressive media should be individually tested for your application. Further details on request. Further cable lengths on request.

# **Female**

stay connected

Product may differ from Image

## **Approvals**

| Form                          |                                                                  |
|-------------------------------|------------------------------------------------------------------|
| Form                          | 08111                                                            |
| Cables                        |                                                                  |
| Cable number                  | 230                                                              |
| No./diameter of wires         | 3 × 0.25 mm <sup>2</sup>                                         |
| Wire isolation                | PP (br, bl, bk)                                                  |
| C-track properties            | 5 Mio.                                                           |
| Torsion                       | 2 Mio. ± 180°/m                                                  |
| Jacket Color                  | gray                                                             |
| Shore hardness outer jacket   | 90 ± 5A                                                          |
| Material (jacket)             | PUR (UL/CSA)                                                     |
| Outer Ø                       | approx. 4.3 mm                                                   |
| Bend radius (fixed)           | 5 × outer Ø                                                      |
| Bend radius (moving)          | 10 × outer Ø                                                     |
| Temperature range (fixed)     | -40+80 °C                                                        |
| Temperature range (mobile)    | -25+80 °C                                                        |
| Technical Data                |                                                                  |
| Operating voltage             | 24 V DC ±25 %                                                    |
| Operating current per contact | max. 4 A                                                         |
| LED display                   | LED (green): Power / LED (yellow): (S1)                          |
| Locking of ports              | Screw thread M8 × 1 mm (recommended torque 0.4 Nm) self-securing |
| Compression gland             | M8 (0.4 Nm, AF9)                                                 |
| Protection                    | IP66K, IP67 inserted and tightened (EN 60529)                    |
| Locking material              | Zinc die casting, matte nickel plated                            |
| Material                      | PUR                                                              |
| Commercial data               |                                                                  |
| country of origin             | DE                                                               |
| customs tariff number         | 85444290                                                         |