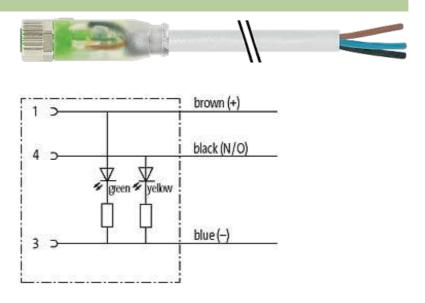

### M8 female 0° LED with cable

PUR 3x0,25 gy UL, CSA+drag chain 10m

M8
Female straight
3-pole
2 × LED (PNP), (NPN) on request

Plastic housings with good resistance against chemicals and oils. The resistance to aggressive media should be individually tested for your application. Further details on request. Further cable lengths on request.

## **Approvals**

| Form                          |                                                                  |
|-------------------------------|------------------------------------------------------------------|
| Form                          | 08111                                                            |
| Cables                        |                                                                  |
| Cable number                  | 230                                                              |
| No./diameter of wires         | 3 × 0.25 mm <sup>2</sup>                                         |
| Wire isolation                | PP (br, bl, bk)                                                  |
| C-track properties            | 5 Mio.                                                           |
| Torsion                       | 2 Mio. ± 180°/m                                                  |
| Jacket Color                  | gray                                                             |
| Shore hardness outer jacket   | 90 ± 5A                                                          |
| Material (jacket)             | PUR (UL/CSA)                                                     |
| Outer Ø                       | approx. 4.3 mm                                                   |
| Bend radius (fixed)           | 5 × outer Ø                                                      |
| Bend radius (moving)          | 10 × outer Ø                                                     |
| Temperature range (fixed)     | -40+80 °C                                                        |
| Temperature range (mobile)    | -25+80 °C                                                        |
| Technical Data                |                                                                  |
| Operating voltage             | 24 V DC ±25 %                                                    |
| Operating current per contact | max. 4 A                                                         |
| LED display                   | LED (green): Power / LED (yellow): (S1)                          |
| Locking of ports              | Screw thread M8 × 1 mm (recommended torque 0.4 Nm) self-securing |
| Compression gland             | M8 (0.4 Nm, AF9)                                                 |
| Protection                    | IP66K, IP67 inserted and tightened (EN 60529)                    |
| Locking material              | Zinc die casting, matte nickel plated                            |
| Material                      | PUR                                                              |
| Commercial data               |                                                                  |
| country of origin             | DE                                                               |
| customs tariff number         | 85444290                                                         |