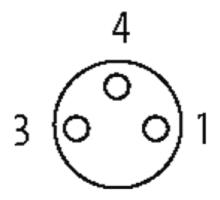

### M8 female 0° LED with cable

PUR 3x0,25 gy UL, CSA+drag chain 10m

M8
Female straight
3-pole
2 × LED (PNP), (NPN) on request

Plastic housings with good resistance against chemicals and oils. The resistance to aggressive media should be individually tested for your application. Further details on request. Further cable lengths on request.

## **Approvals**

| Form                          |                                                                  |
|-------------------------------|------------------------------------------------------------------|
| Form                          | 08111                                                            |
| Cables                        |                                                                  |
| Cable number                  | 230                                                              |
| No./diameter of wires         | 3 × 0.25 mm <sup>2</sup>                                         |
| Wire isolation                | PP (br, bl, bk)                                                  |
| C-track properties            | 5 Mio.                                                           |
| Torsion                       | 2 Mio. ± 180°/m                                                  |
| Jacket Color                  | gray                                                             |
| Shore hardness outer jacket   | 90 ± 5A                                                          |
| Material (jacket)             | PUR (UL/CSA)                                                     |
| Outer Ø                       | approx. 4.3 mm                                                   |
| Bend radius (fixed)           | 5 × outer Ø                                                      |
| Bend radius (moving)          | 10 × outer Ø                                                     |
| Temperature range (fixed)     | -40+80 °C                                                        |
| Temperature range (mobile)    | -25+80 °C                                                        |
| Technical Data                |                                                                  |
| Operating voltage             | 24 V DC ±25 %                                                    |
| Operating current per contact | max. 4 A                                                         |
| LED display                   | LED (green): Power / LED (yellow): (S1)                          |
| Locking of ports              | Screw thread M8 × 1 mm (recommended torque 0.4 Nm) self-securing |
| Compression gland             | M8 (0.4 Nm, AF9)                                                 |
| Protection                    | IP66K, IP67 inserted and tightened (EN 60529)                    |
| Locking material              | Zinc die casting, matte nickel plated                            |
| Material                      | PUR                                                              |
| Commercial data               |                                                                  |
| country of origin             | DE                                                               |
| customs tariff number         | 85444290                                                         |