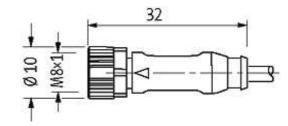

## M8 female 0° LED with cable

PUR 3x0,25 bk UL,CSA 5m

M8 Female straight 3-pole 2 × LED (PNP), (NPN) on request

Plastic housings with good resistance against chemicals and oils. The resistance to aggressive media should be individually tested for your application. Further details on request. Further cable lengths on request.