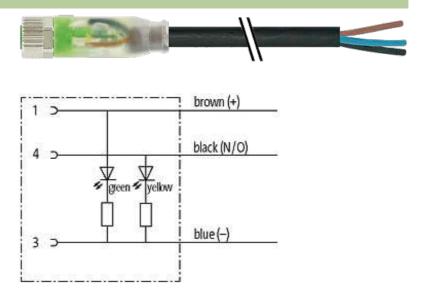

## M8 female 0° LED with cable

PUR 3x0,25 bk UL,CSA+drag chain 1,5m

M8
Female straight
3-pole
2 × LED (PNP), (NPN) on request

Plastic housings with good resistance against chemicals and oils. The resistance to aggressive media should be individually tested for your application. Further details on request. Further cable lengths on request.

### **Approvals**

| Form                          |                                                                  |
|-------------------------------|------------------------------------------------------------------|
| Form                          | 08111                                                            |
| Cables                        |                                                                  |
| Cable number                  | 630                                                              |
| No./diameter of wires         | 3 × 0.25 mm²                                                     |
| Wire isolation                | PP (br, bl, bk)                                                  |
| C-track properties            | 5 Mio.                                                           |
| Torsion                       | 2 Mio. ± 180°/m                                                  |
| Jacket Color                  | black                                                            |
| Shore hardness outer jacket   | 90 ± 5A                                                          |
| Material (jacket)             | PUR (UL/CSA)                                                     |
| Outer Ø                       | approx. 4.3 mm                                                   |
| Bend radius (fixed)           | 5 × outer Ø                                                      |
| Bend radius (moving)          | 10 × outer Ø                                                     |
| Temperature range (fixed)     | -40+80 °C                                                        |
| Temperature range (mobile)    | -25+80 °C                                                        |
| Technical Data                |                                                                  |
| Operating voltage             | 24 V DC ±25 %                                                    |
| Operating current per contact | max. 4 A                                                         |
| LED display                   | LED (green): Power / LED (yellow): (S1)                          |
| Locking of ports              | Screw thread M8 × 1 mm (recommended torque 0.4 Nm) self-securing |
| Compression gland             | M8 (0.4 Nm, AF9)                                                 |
| Protection                    | IP66K, IP67 inserted and tightened (EN 60529)                    |
| Locking material              | Zinc die casting, matte nickel plated                            |
| Material                      | PUR                                                              |
| Commercial data               |                                                                  |
| country of origin             | DE                                                               |
| customs tariff number         | 85444290                                                         |