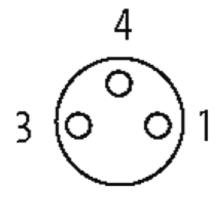

## M8 female 0° LED with cable

PUR 3x0,25 bk UL,CSA+drag chain 1,5m

M8
Female straight
3-pole
2 × LED (PNP), (NPN) on request

Plastic housings with good resistance against chemicals and oils. The resistance to aggressive media should be individually tested for your application. Further details on request. Further cable lengths on request.

### **Approvals**

| Form                          |                                                                  |
|-------------------------------|------------------------------------------------------------------|
| Form                          | 08111                                                            |
| Cables                        |                                                                  |
| Cable number                  | 630                                                              |
| No./diameter of wires         | 3 × 0.25 mm²                                                     |
| Wire isolation                | PP (br, bl, bk)                                                  |
| C-track properties            | 5 Mio.                                                           |
| Torsion                       | 2 Mio. ± 180°/m                                                  |
| Jacket Color                  | black                                                            |
| Shore hardness outer jacket   | 90 ± 5A                                                          |
| Material (jacket)             | PUR (UL/CSA)                                                     |
| Outer Ø                       | approx. 4.3 mm                                                   |
| Bend radius (fixed)           | 5 × outer Ø                                                      |
| Bend radius (moving)          | 10 × outer Ø                                                     |
| Temperature range (fixed)     | -40+80 °C                                                        |
| Temperature range (mobile)    | -25+80 °C                                                        |
| Technical Data                |                                                                  |
| Operating voltage             | 24 V DC ±25 %                                                    |
| Operating current per contact | max. 4 A                                                         |
| LED display                   | LED (green): Power / LED (yellow): (S1)                          |
| Locking of ports              | Screw thread M8 × 1 mm (recommended torque 0.4 Nm) self-securing |
| Compression gland             | M8 (0.4 Nm, AF9)                                                 |
| Protection                    | IP66K, IP67 inserted and tightened (EN 60529)                    |
| Locking material              | Zinc die casting, matte nickel plated                            |
| Material                      | PUR                                                              |
| Commercial data               |                                                                  |
| country of origin             | DE                                                               |
| customs tariff number         | 85444290                                                         |