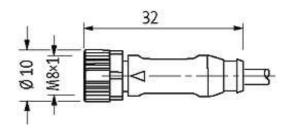

## M8 female 0° LED with cable

PUR 3x0,25 bk UL,CSA+drag chain 1,5m

M8
Female straight
3-pole
2 × LED (PNP), (NPN) on request

Plastic housings with good resistance against chemicals and oils. The resistance to aggressive media should be individually tested for your application. Further details on request. Further cable lengths on request.

### **Approvals**

| Form                          |                                                                  |
|-------------------------------|------------------------------------------------------------------|
| Form                          | 08111                                                            |
| Cables                        |                                                                  |
| Cable number                  | 630                                                              |
| No./diameter of wires         | 3 × 0.25 mm²                                                     |
| Wire isolation                | PP (br, bl, bk)                                                  |
| C-track properties            | 5 Mio.                                                           |
| Torsion                       | 2 Mio. ± 180°/m                                                  |
| Jacket Color                  | black                                                            |
| Shore hardness outer jacket   | 90 ± 5A                                                          |
| Material (jacket)             | PUR (UL/CSA)                                                     |
| Outer Ø                       | approx. 4.3 mm                                                   |
| Bend radius (fixed)           | 5 × outer Ø                                                      |
| Bend radius (moving)          | 10 × outer Ø                                                     |
| Temperature range (fixed)     | -40+80 °C                                                        |
| Temperature range (mobile)    | -25+80 °C                                                        |
| Technical Data                |                                                                  |
| Operating voltage             | 24 V DC ±25 %                                                    |
| Operating current per contact | max. 4 A                                                         |
| LED display                   | LED (green): Power / LED (yellow): (S1)                          |
| Locking of ports              | Screw thread M8 × 1 mm (recommended torque 0.4 Nm) self-securing |
| Compression gland             | M8 (0.4 Nm, AF9)                                                 |
| Protection                    | IP66K, IP67 inserted and tightened (EN 60529)                    |
| Locking material              | Zinc die casting, matte nickel plated                            |
| Material                      | PUR                                                              |
| Commercial data               |                                                                  |
| country of origin             | DE                                                               |
| customs tariff number         | 85444290                                                         |