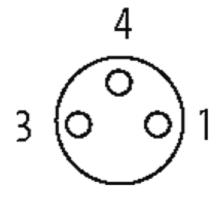

## M8 female 0° LED with cable

PUR 3x0,25 bk UL,CSA+drag chain 3m

M8
Female straight
3-pole
2 × LED (PNP), (NPN) on request

Plastic housings with good resistance against chemicals and oils. The resistance to aggressive media should be individually tested for your application. Further details on request. Further cable lengths on request.

### **Approvals**

| Form                          |                                                                  |
|-------------------------------|------------------------------------------------------------------|
| Form                          | 08111                                                            |
| Cables                        |                                                                  |
| Cable number                  | 630                                                              |
| No./diameter of wires         | 3 × 0.25 mm²                                                     |
| Wire isolation                | PP (br, bl, bk)                                                  |
| C-track properties            | 5 Mio.                                                           |
| Torsion                       | 2 Mio. ± 180°/m                                                  |
| Jacket Color                  | black                                                            |
| Shore hardness outer jacket   | 90 ± 5A                                                          |
| Material (jacket)             | PUR (UL/CSA)                                                     |
| Outer Ø                       | approx. 4.3 mm                                                   |
| Bend radius (fixed)           | 5 × outer Ø                                                      |
| Bend radius (moving)          | 10 × outer Ø                                                     |
| Temperature range (fixed)     | -40+80 °C                                                        |
| Temperature range (mobile)    | -25+80 °C                                                        |
| Technical Data                |                                                                  |
| Operating voltage             | 24 V DC ±25 %                                                    |
| Operating current per contact | max. 4 A                                                         |
| LED display                   | LED (green): Power / LED (yellow): (S1)                          |
| Locking of ports              | Screw thread M8 × 1 mm (recommended torque 0.4 Nm) self-securing |
| Compression gland             | M8 (0.4 Nm, AF9)                                                 |
| Protection                    | IP66K, IP67 inserted and tightened (EN 60529)                    |
| Locking material              | Zinc die casting, matte nickel plated                            |
| Material                      | PUR                                                              |
| Commercial data               |                                                                  |
| country of origin             | DE                                                               |
| customs tariff number         | 85444290                                                         |