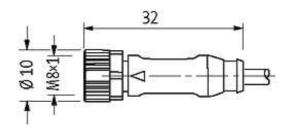

## M8 female 0° LED with cable

PUR 3x0,25 bk UL,CSA+drag chain 3m

M8
Female straight
3-pole
2 × LED (PNP), (NPN) on request

Plastic housings with good resistance against chemicals and oils. The resistance to aggressive media should be individually tested for your application. Further details on request. Further cable lengths on request.

### **Approvals**

| Form                          |                                                                  |
|-------------------------------|------------------------------------------------------------------|
| Form                          | 08111                                                            |
| Cables                        |                                                                  |
| Cable number                  | 630                                                              |
| No./diameter of wires         | 3 × 0.25 mm²                                                     |
| Wire isolation                | PP (br, bl, bk)                                                  |
| C-track properties            | 5 Mio.                                                           |
| Torsion                       | 2 Mio. ± 180°/m                                                  |
| Jacket Color                  | black                                                            |
| Shore hardness outer jacket   | 90 ± 5A                                                          |
| Material (jacket)             | PUR (UL/CSA)                                                     |
| Outer Ø                       | approx. 4.3 mm                                                   |
| Bend radius (fixed)           | 5 × outer Ø                                                      |
| Bend radius (moving)          | 10 × outer Ø                                                     |
| Temperature range (fixed)     | -40+80 °C                                                        |
| Temperature range (mobile)    | -25+80 °C                                                        |
| Technical Data                |                                                                  |
| Operating voltage             | 24 V DC ±25 %                                                    |
| Operating current per contact | max. 4 A                                                         |
| LED display                   | LED (green): Power / LED (yellow): (S1)                          |
| Locking of ports              | Screw thread M8 × 1 mm (recommended torque 0.4 Nm) self-securing |
| Compression gland             | M8 (0.4 Nm, AF9)                                                 |
| Protection                    | IP66K, IP67 inserted and tightened (EN 60529)                    |
| Locking material              | Zinc die casting, matte nickel plated                            |
| Material                      | PUR                                                              |
| Commercial data               |                                                                  |
| country of origin             | DE                                                               |
| customs tariff number         | 85444290                                                         |