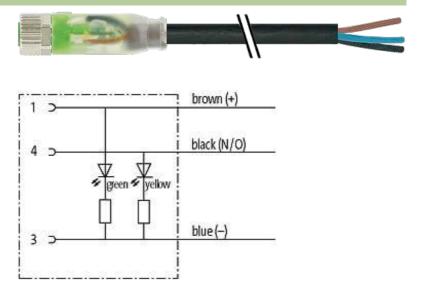

## M8 female 0° LED with cable

PUR 3x0,25 bk UL,CSA+drag chain 3m

M8
Female straight
3-pole
2 × LED (PNP), (NPN) on request

Plastic housings with good resistance against chemicals and oils. The resistance to aggressive media should be individually tested for your application. Further details on request. Further cable lengths on request.

### **Approvals**

| Form                          |                                                                  |
|-------------------------------|------------------------------------------------------------------|
| Form                          | 08111                                                            |
| Cables                        |                                                                  |
| Cable number                  | 630                                                              |
| No./diameter of wires         | 3 × 0.25 mm²                                                     |
| Wire isolation                | PP (br, bl, bk)                                                  |
| C-track properties            | 5 Mio.                                                           |
| Torsion                       | 2 Mio. ± 180°/m                                                  |
| Jacket Color                  | black                                                            |
| Shore hardness outer jacket   | 90 ± 5A                                                          |
| Material (jacket)             | PUR (UL/CSA)                                                     |
| Outer Ø                       | approx. 4.3 mm                                                   |
| Bend radius (fixed)           | 5 × outer Ø                                                      |
| Bend radius (moving)          | 10 × outer Ø                                                     |
| Temperature range (fixed)     | -40+80 °C                                                        |
| Temperature range (mobile)    | -25+80 °C                                                        |
| Technical Data                |                                                                  |
| Operating voltage             | 24 V DC ±25 %                                                    |
| Operating current per contact | max. 4 A                                                         |
| LED display                   | LED (green): Power / LED (yellow): (S1)                          |
| Locking of ports              | Screw thread M8 × 1 mm (recommended torque 0.4 Nm) self-securing |
| Compression gland             | M8 (0.4 Nm, AF9)                                                 |
| Protection                    | IP66K, IP67 inserted and tightened (EN 60529)                    |
| Locking material              | Zinc die casting, matte nickel plated                            |
| Material                      | PUR                                                              |
| Commercial data               |                                                                  |
| country of origin             | DE                                                               |
| customs tariff number         | 85444290                                                         |