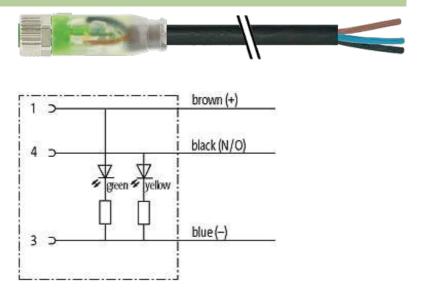

### M8 female 0° LED with cable

PUR 3x0,25 bk UL,CSA+drag chain 5m

M8
Female straight
3-pole
2 × LED (PNP), (NPN) on request

Plastic housings with good resistance against chemicals and oils. The resistance to aggressive media should be individually tested for your application. Further details on request. Further cable lengths on request.

## **Approvals**

| Form                          |                                                                         |
|-------------------------------|-------------------------------------------------------------------------|
| Form                          | 08111                                                                   |
| Cables                        |                                                                         |
| Cable number                  | 630                                                                     |
| No./diameter of wires         | 3 × 0.25 mm²                                                            |
| Wire isolation                | PP (br, bl, bk)                                                         |
| C-track properties            | 5 Mio.                                                                  |
| Torsion                       | 2 Mio. ± 180°/m                                                         |
| Jacket Color                  | black                                                                   |
| Shore hardness outer jacket   | 90 ± 5A                                                                 |
| Material (jacket)             | PUR (UL/CSA)                                                            |
| Outer Ø                       | approx. 4.3 mm                                                          |
| Bend radius (fixed)           | 5 × outer Ø                                                             |
| Bend radius (moving)          | 10 × outer Ø                                                            |
| Temperature range (fixed)     | -40+80 °C                                                               |
| Temperature range (mobile)    | -25+80 °C                                                               |
| Technical Data                |                                                                         |
| Operating voltage             | 24 V DC ±25 %                                                           |
| Operating current per contact | max. 4 A                                                                |
| LED display                   | LED (green): Power / LED (yellow): (S1)                                 |
| Locking of ports              | Screw thread M8 $\times$ 1 mm (recommended torque 0.4 Nm) self-securing |
| Compression gland             | M8 (0.4 Nm, AF9)                                                        |
| Protection                    | IP66K, IP67 inserted and tightened (EN 60529)                           |
| Locking material              | Zinc die casting, matte nickel plated                                   |
| Material                      | PUR                                                                     |
| Commercial data               |                                                                         |
| country of origin             | DE                                                                      |
| customs tariff number         | 85444290                                                                |