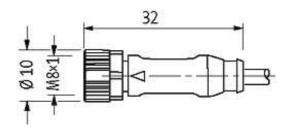

### M8 female 0° LED with cable

PUR 3x0,25 bk UL,CSA+drag chain 5m

M8
Female straight
3-pole
2 × LED (PNP), (NPN) on request

Plastic housings with good resistance against chemicals and oils. The resistance to aggressive media should be individually tested for your application. Further details on request. Further cable lengths on request.

## **Approvals**

| Form                          |                                                                         |
|-------------------------------|-------------------------------------------------------------------------|
| Form                          | 08111                                                                   |
| Cables                        |                                                                         |
| Cable number                  | 630                                                                     |
| No./diameter of wires         | 3 × 0.25 mm²                                                            |
| Wire isolation                | PP (br, bl, bk)                                                         |
| C-track properties            | 5 Mio.                                                                  |
| Torsion                       | 2 Mio. ± 180°/m                                                         |
| Jacket Color                  | black                                                                   |
| Shore hardness outer jacket   | 90 ± 5A                                                                 |
| Material (jacket)             | PUR (UL/CSA)                                                            |
| Outer Ø                       | approx. 4.3 mm                                                          |
| Bend radius (fixed)           | 5 × outer Ø                                                             |
| Bend radius (moving)          | 10 × outer Ø                                                            |
| Temperature range (fixed)     | -40+80 °C                                                               |
| Temperature range (mobile)    | -25+80 °C                                                               |
| Technical Data                |                                                                         |
| Operating voltage             | 24 V DC ±25 %                                                           |
| Operating current per contact | max. 4 A                                                                |
| LED display                   | LED (green): Power / LED (yellow): (S1)                                 |
| Locking of ports              | Screw thread M8 $\times$ 1 mm (recommended torque 0.4 Nm) self-securing |
| Compression gland             | M8 (0.4 Nm, AF9)                                                        |
| Protection                    | IP66K, IP67 inserted and tightened (EN 60529)                           |
| Locking material              | Zinc die casting, matte nickel plated                                   |
| Material                      | PUR                                                                     |
| Commercial data               |                                                                         |
| country of origin             | DE                                                                      |
| customs tariff number         | 85444290                                                                |