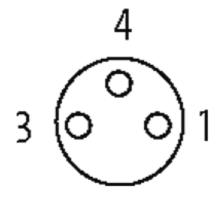

### M8 female 0° LED with cable

PUR 3x0,25 bk UL,CSA+drag chain 5m

M8
Female straight
3-pole
2 × LED (PNP), (NPN) on request

Plastic housings with good resistance against chemicals and oils. The resistance to aggressive media should be individually tested for your application. Further details on request. Further cable lengths on request.

## **Approvals**

| Form                          |                                                                         |
|-------------------------------|-------------------------------------------------------------------------|
| Form                          | 08111                                                                   |
| Cables                        |                                                                         |
| Cable number                  | 630                                                                     |
| No./diameter of wires         | 3 × 0.25 mm²                                                            |
| Wire isolation                | PP (br, bl, bk)                                                         |
| C-track properties            | 5 Mio.                                                                  |
| Torsion                       | 2 Mio. ± 180°/m                                                         |
| Jacket Color                  | black                                                                   |
| Shore hardness outer jacket   | 90 ± 5A                                                                 |
| Material (jacket)             | PUR (UL/CSA)                                                            |
| Outer Ø                       | approx. 4.3 mm                                                          |
| Bend radius (fixed)           | 5 × outer Ø                                                             |
| Bend radius (moving)          | 10 × outer Ø                                                            |
| Temperature range (fixed)     | -40+80 °C                                                               |
| Temperature range (mobile)    | -25+80 °C                                                               |
| Technical Data                |                                                                         |
| Operating voltage             | 24 V DC ±25 %                                                           |
| Operating current per contact | max. 4 A                                                                |
| LED display                   | LED (green): Power / LED (yellow): (S1)                                 |
| Locking of ports              | Screw thread M8 $\times$ 1 mm (recommended torque 0.4 Nm) self-securing |
| Compression gland             | M8 (0.4 Nm, AF9)                                                        |
| Protection                    | IP66K, IP67 inserted and tightened (EN 60529)                           |
| Locking material              | Zinc die casting, matte nickel plated                                   |
| Material                      | PUR                                                                     |
| Commercial data               |                                                                         |
| country of origin             | DE                                                                      |
| customs tariff number         | 85444290                                                                |