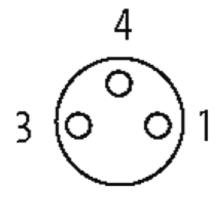

### M8 female 0° LED with cable

PUR 3x0,25 bk UL,CSA+drag chain 10m

M8
Female straight
3-pole
2 × LED (PNP), (NPN) on request

Plastic housings with good resistance against chemicals and oils. The resistance to aggressive media should be individually tested for your application. Further details on request. Further cable lengths on request.

## **Approvals**

| Form                          |                                                                  |
|-------------------------------|------------------------------------------------------------------|
| Form                          | 08111                                                            |
| Cables                        |                                                                  |
| Cable number                  | 630                                                              |
| No./diameter of wires         | 3 × 0.25 mm²                                                     |
| Wire isolation                | PP (br, bl, bk)                                                  |
| C-track properties            | 5 Mio.                                                           |
| Torsion                       | 2 Mio. ± 180°/m                                                  |
| Jacket Color                  | black                                                            |
| Shore hardness outer jacket   | 90 ± 5A                                                          |
| Material (jacket)             | PUR (UL/CSA)                                                     |
| Outer Ø                       | approx. 4.3 mm                                                   |
| Bend radius (fixed)           | 5 × outer Ø                                                      |
| Bend radius (moving)          | 10 × outer Ø                                                     |
| Temperature range (fixed)     | -40+80 °C                                                        |
| Temperature range (mobile)    | -25+80 °C                                                        |
| Technical Data                |                                                                  |
| Operating voltage             | 24 V DC ±25 %                                                    |
| Operating current per contact | max. 4 A                                                         |
| LED display                   | LED (green): Power / LED (yellow): (S1)                          |
| Locking of ports              | Screw thread M8 × 1 mm (recommended torque 0.4 Nm) self-securing |
| Compression gland             | M8 (0.4 Nm, AF9)                                                 |
| Protection                    | IP66K, IP67 inserted and tightened (EN 60529)                    |
| Locking material              | Zinc die casting, matte nickel plated                            |
| Material                      | PUR                                                              |
| Commercial data               |                                                                  |
| country of origin             | DE                                                               |
| customs tariff number         | 85444290                                                         |