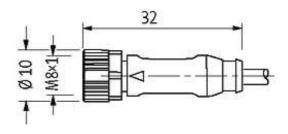

### M8 female 0° LED with cable

PUR 3x0,25 bk UL,CSA+drag chain 10m

M8
Female straight
3-pole
2 × LED (PNP), (NPN) on request

Plastic housings with good resistance against chemicals and oils. The resistance to aggressive media should be individually tested for your application. Further details on request. Further cable lengths on request.

## **Approvals**

| Form                          |                                                                  |
|-------------------------------|------------------------------------------------------------------|
| Form                          | 08111                                                            |
| Cables                        |                                                                  |
| Cable number                  | 630                                                              |
| No./diameter of wires         | 3 × 0.25 mm²                                                     |
| Wire isolation                | PP (br, bl, bk)                                                  |
| C-track properties            | 5 Mio.                                                           |
| Torsion                       | 2 Mio. ± 180°/m                                                  |
| Jacket Color                  | black                                                            |
| Shore hardness outer jacket   | 90 ± 5A                                                          |
| Material (jacket)             | PUR (UL/CSA)                                                     |
| Outer Ø                       | approx. 4.3 mm                                                   |
| Bend radius (fixed)           | 5 × outer Ø                                                      |
| Bend radius (moving)          | 10 × outer Ø                                                     |
| Temperature range (fixed)     | -40+80 °C                                                        |
| Temperature range (mobile)    | -25+80 °C                                                        |
| Technical Data                |                                                                  |
| Operating voltage             | 24 V DC ±25 %                                                    |
| Operating current per contact | max. 4 A                                                         |
| LED display                   | LED (green): Power / LED (yellow): (S1)                          |
| Locking of ports              | Screw thread M8 × 1 mm (recommended torque 0.4 Nm) self-securing |
| Compression gland             | M8 (0.4 Nm, AF9)                                                 |
| Protection                    | IP66K, IP67 inserted and tightened (EN 60529)                    |
| Locking material              | Zinc die casting, matte nickel plated                            |
| Material                      | PUR                                                              |
| Commercial data               |                                                                  |
| country of origin             | DE                                                               |
| customs tariff number         | 85444290                                                         |