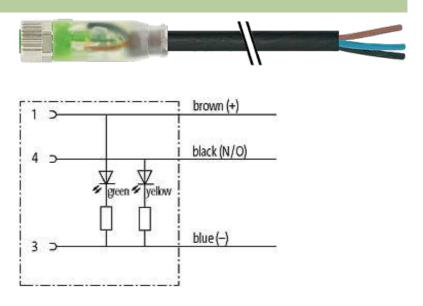

### M8 female 0° LED with cable

PUR 3x0,25 bk UL,CSA+drag chain 10m

M8
Female straight
3-pole
2 × LED (PNP), (NPN) on request

Plastic housings with good resistance against chemicals and oils. The resistance to aggressive media should be individually tested for your application. Further details on request. Further cable lengths on request.

## **Approvals**

| Form                          |                                                                  |
|-------------------------------|------------------------------------------------------------------|
| Form                          | 08111                                                            |
| Cables                        |                                                                  |
| Cable number                  | 630                                                              |
| No./diameter of wires         | 3 × 0.25 mm²                                                     |
| Wire isolation                | PP (br, bl, bk)                                                  |
| C-track properties            | 5 Mio.                                                           |
| Torsion                       | 2 Mio. ± 180°/m                                                  |
| Jacket Color                  | black                                                            |
| Shore hardness outer jacket   | 90 ± 5A                                                          |
| Material (jacket)             | PUR (UL/CSA)                                                     |
| Outer Ø                       | approx. 4.3 mm                                                   |
| Bend radius (fixed)           | 5 × outer Ø                                                      |
| Bend radius (moving)          | 10 × outer Ø                                                     |
| Temperature range (fixed)     | -40+80 °C                                                        |
| Temperature range (mobile)    | -25+80 °C                                                        |
| Technical Data                |                                                                  |
| Operating voltage             | 24 V DC ±25 %                                                    |
| Operating current per contact | max. 4 A                                                         |
| LED display                   | LED (green): Power / LED (yellow): (S1)                          |
| Locking of ports              | Screw thread M8 × 1 mm (recommended torque 0.4 Nm) self-securing |
| Compression gland             | M8 (0.4 Nm, AF9)                                                 |
| Protection                    | IP66K, IP67 inserted and tightened (EN 60529)                    |
| Locking material              | Zinc die casting, matte nickel plated                            |
| Material                      | PUR                                                              |
| Commercial data               |                                                                  |
| country of origin             | DE                                                               |
| customs tariff number         | 85444290                                                         |