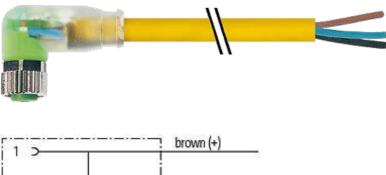

# M8 female 90° with cable LED

PUR 3x0.25 ye UL/CSA+drag chain 20m

M8 Female 90° 3-pole with 2 × LED (PNP)

Plastic housings with good resistance against chemicals and oils. The resistance to aggressive media should be individually tested for your application. Further details on request. Further cable lengths on request.

#### Illustration