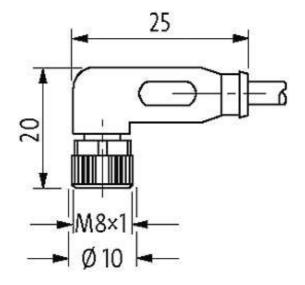

# M8 female 90° with cable LED

PUR 3x0.25 ye UL/CSA+drag chain 20m

M8 Female 90° 3-pole with 2 × LED (PNP)

Plastic housings with good resistance against chemicals and oils. The resistance to aggressive media should be individually tested for your application. Further details on request. Further cable lengths on request.

#### Illustration

stay connected

| Operating voltage             | 24 V DC ±25 %                                                           |
|-------------------------------|-------------------------------------------------------------------------|
| Operating current per contact | max. 4 A                                                                |
| LED display                   | LED (green): Power / LED (yellow): (S1)                                 |
| Locking of ports              | Screw thread M8 $\times$ 1 mm (recommended torque 0.4 Nm) self-securing |
| Compression gland             | M8 (0.4 Nm, AF9)                                                        |
| Protection                    | IP66K, IP67 inserted and tightened (EN 60529)                           |
| Locking material              | Zinc die casting, matte nickel plated                                   |
| Material                      | PUR                                                                     |
| Commercial data               |                                                                         |
| country of origin             | DE                                                                      |
| customs tariff number         | 85444290                                                                |
| minimum order quantity        | 1                                                                       |