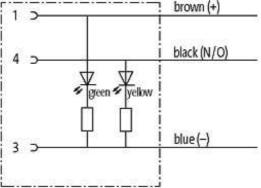

# M8 female 90° with cable LED

PUR 3x0.25 ye UL/CSA+drag chain 20m

M8 Female 90° 3-pole with 2 × LED (PNP)

Plastic housings with good resistance against chemicals and oils. The resistance to aggressive media should be individually tested for your application. Further details on request. Further cable lengths on request.

#### Illustration

stay connected

| Operating voltage             | 24 V DC ±25 %                                                           |
|-------------------------------|-------------------------------------------------------------------------|
| Operating current per contact | max. 4 A                                                                |
| LED display                   | LED (green): Power / LED (yellow): (S1)                                 |
| Locking of ports              | Screw thread M8 $\times$ 1 mm (recommended torque 0.4 Nm) self-securing |
| Compression gland             | M8 (0.4 Nm, AF9)                                                        |
| Protection                    | IP66K, IP67 inserted and tightened (EN 60529)                           |
| Locking material              | Zinc die casting, matte nickel plated                                   |
| Material                      | PUR                                                                     |
| Commercial data               |                                                                         |
| country of origin             | DE                                                                      |
| customs tariff number         | 85444290                                                                |
| minimum order quantity        | 1                                                                       |