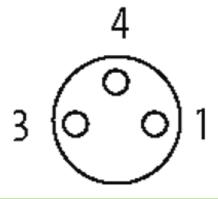

# M8 female 90° with cable LED

PUR 3x0.25 ye UL/CSA+drag chain 20m

M8 Female 90° 3-pole with 2 × LED (PNP)

Plastic housings with good resistance against chemicals and oils. The resistance to aggressive media should be individually tested for your application. Further details on request. Further cable lengths on request.

#### Illustration