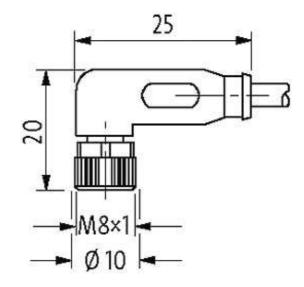

stay connected

| Operating voltage             | 24 V DC ±25 %                                                           |
|-------------------------------|-------------------------------------------------------------------------|
| Operating current per contact | max. 4 A                                                                |
| LED display                   | LED (green): Power / LED (yellow): (S1)                                 |
| Locking of ports              | Screw thread M8 $\times$ 1 mm (recommended torque 0.4 Nm) self-securing |
| Compression gland             | M8 (0.4 Nm, AF9)                                                        |
| Protection                    | IP66K, IP67 inserted and tightened (EN 60529)                           |
| Locking material              | Zinc die casting, matte nickel plated                                   |
| Material                      | PUR                                                                     |
| Commercial data               |                                                                         |
| country of origin             | DE                                                                      |
| customs tariff number         | 85444290                                                                |
| minimum order quantity        | 1                                                                       |