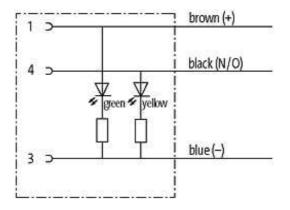

stay connected

| Operating voltage             | 24 V DC ±25 %                                                           |
|-------------------------------|-------------------------------------------------------------------------|
| Operating current per contact | max. 4 A                                                                |
| LED display                   | LED (green): Power / LED (yellow): (S1)                                 |
| Locking of ports              | Screw thread M8 $\times$ 1 mm (recommended torque 0.4 Nm) self-securing |
| Compression gland             | M8 (0.4 Nm, AF9)                                                        |
| Protection                    | IP66K, IP67 inserted and tightened (EN 60529)                           |
| Locking material              | Zinc die casting, matte nickel plated                                   |
| Material                      | PUR                                                                     |
| Commercial data               |                                                                         |
| country of origin             | DE                                                                      |
| customs tariff number         | 85444290                                                                |
| minimum order quantity        | 1                                                                       |