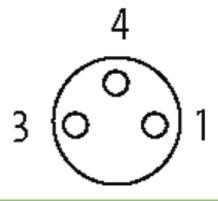

stay connected

| Operating voltage             | 24 V DC ±25 %                                                           |
|-------------------------------|-------------------------------------------------------------------------|
| Operating current per contact | max. 4 A                                                                |
| LED display                   | LED (green): Power / LED (yellow): (S1)                                 |
| Locking of ports              | Screw thread M8 $\times$ 1 mm (recommended torque 0.4 Nm) self-securing |
| Compression gland             | M8 (0.4 Nm, AF9)                                                        |
| Protection                    | IP66K, IP67 inserted and tightened (EN 60529)                           |
| Locking material              | Zinc die casting, matte nickel plated                                   |
| Material                      | PUR                                                                     |
| Commercial data               |                                                                         |
| country of origin             | DE                                                                      |
| customs tariff number         | 85444290                                                                |
| minimum order quantity        | 1                                                                       |