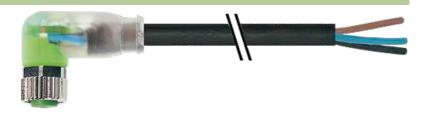

# M8 female 90° with cable LED

PUR 3x0.25 bk UL/CSA+robot+drag chain 2m

M8 Female 90° 3-pole with 2 × LED (PNP)

Plastic housings with good resistance against chemicals and oils. The resistance to aggressive media should be individually tested for your application. Further details on request. Further cable lengths on request.

# **Female**

stay connected

Product may differ from Image