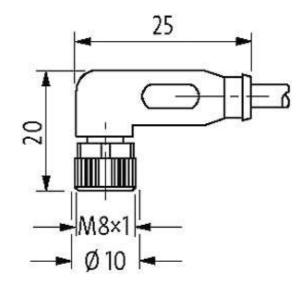

## **Approvals**

\* only for products with UL/CSA approvaled cable

| Form                        |                                       |
|-----------------------------|---------------------------------------|
| Form                        | 08141                                 |
| Cables                      |                                       |
| Cable number                | 231                                   |
| No./diameter of wires       | 4 × 0.25 mm <sup>2</sup>              |
| Wire isolation              | PP (br, wh, bl, bk)                   |
| C-track properties          | 5 Mio.                                |
| Torsion                     | 2 Mio. ± 180°/m                       |
| Jacket Color                | gray                                  |
| Shore hardness outer jacket | 90 ± 5A                               |
| Material (jacket)           | PUR (UL/CSA)                          |
| Outer Ø                     | approx. 4.7 mm                        |
| Bend radius (fixed)         | 5 × outer Ø                           |
| Bend radius (moving)        | 10 × outer Ø                          |
| Temperature range (fixed)   | -40+80 °C                             |
| Temperature range (mobile)  | -25+80 °C                             |
| General data                |                                       |
| Temperature range           | -25+85 °C, depending on cable quality |
| Technical Data              |                                       |