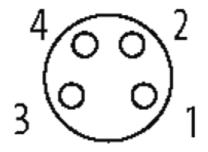

# M8 female 90° with cable LED

PUR 4x0.25 gy UL/CSA+drag chain 2m

M8 Female 90° 4-pole with 3 × LED (PNP)

Plastic housings with good resistance against chemicals and oils. The resistance to aggressive media should be individually tested for your application. Further details on request. Further cable lengths on request.