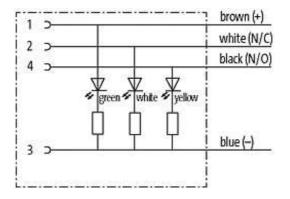

stay connected

| Operating voltage             | 24 V DC ±25 %                                                      |
|-------------------------------|--------------------------------------------------------------------|
| Operating current per contact | max. 4 A                                                           |
| LED display                   | LED (green): Power / LED (yellow): (S1) / LED (white): Signal (S2) |
| Locking of ports              | Screw thread M8 × 1 mm (recommended torque 0.4 Nm) self-securing   |
| Compression gland             | M8 (0.4 Nm, AF9)                                                   |
| Protection                    | IP66K, IP67 inserted and tightened (EN 60529)                      |
| Locking material              | Zinc die casting, matte nickel plated                              |
| Material                      | PUR                                                                |
| Commercial data               |                                                                    |
| country of origin             | DE                                                                 |
| customs tariff number         | 85444290                                                           |
| minimum order quantity        | 1                                                                  |