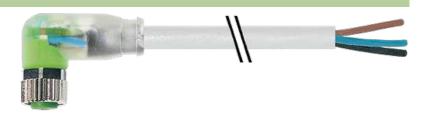

# M8 female 90° with cable LED

PUR 4x0.25 gy UL/CSA+drag chain 2m

M8 Female 90° 4-pole with 3 × LED (PNP)

Plastic housings with good resistance against chemicals and oils. The resistance to aggressive media should be individually tested for your application. Further details on request. Further cable lengths on request.

# **Female**

stay connected

Product may differ from Image