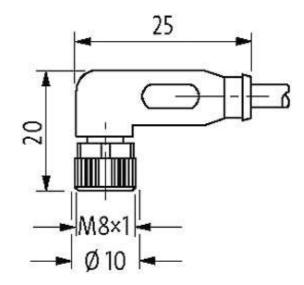

stay connected

| Operating voltage             | 24 V DC ±25 %                                                           |
|-------------------------------|-------------------------------------------------------------------------|
| Operating current per contact | max. 4 A                                                                |
| LED display                   | LED (green): Power / LED (yellow): (S1) / LED (white): Signal (S2)      |
| Locking of ports              | Screw thread M8 $\times$ 1 mm (recommended torque 0.4 Nm) self-securing |
| Compression gland             | M8 (0.4 Nm, AF9)                                                        |
| Protection                    | IP66K, IP67 inserted and tightened (EN 60529)                           |
| Locking material              | Zinc die casting, matte nickel plated                                   |
| Material                      | PUR                                                                     |
| Commercial data               |                                                                         |
| country of origin             | DE                                                                      |
| customs tariff number         | 85444290                                                                |
| minimum order quantity        | 1                                                                       |