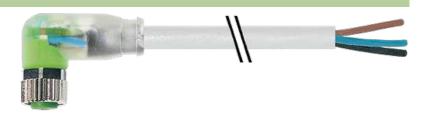

# M8 female 90° with cable LED

PUR 4x0.25 gy UL/CSA+drag chain 7.5m

M8 Female 90° 4-pole with 3 × LED (PNP)

Plastic housings with good resistance against chemicals and oils. The resistance to aggressive media should be individually tested for your application. Further details on request. Further cable lengths on request.

# **Female**

stay connected

Product may differ from Image