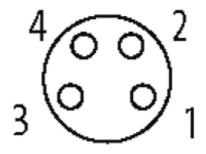

# M8 female 90° with cable LED

PUR 4x0.25 gy UL/CSA+drag chain 7.5m

M8 Female 90° 4-pole with 3 × LED (PNP)

Plastic housings with good resistance against chemicals and oils. The resistance to aggressive media should be individually tested for your application. Further details on request. Further cable lengths on request.

stay connected

| Operating voltage             | 24 V DC ±25 %                                                           |
|-------------------------------|-------------------------------------------------------------------------|
| Operating current per contact | max. 4 A                                                                |
| LED display                   | LED (green): Power / LED (yellow): (S1) / LED (white): Signal (S2)      |
| Locking of ports              | Screw thread M8 $\times$ 1 mm (recommended torque 0.4 Nm) self-securing |
| Compression gland             | M8 (0.4 Nm, AF9)                                                        |
| Protection                    | IP66K, IP67 inserted and tightened (EN 60529)                           |
| Locking material              | Zinc die casting, matte nickel plated                                   |
| Material                      | PUR                                                                     |
| Commercial data               |                                                                         |
| country of origin             | DE                                                                      |
| customs tariff number         | 85444290                                                                |
| minimum order quantity        | 1                                                                       |