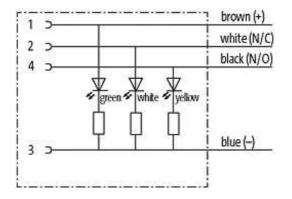

stay connected

| Operating voltage             | 24 V DC ±25 %                                                           |
|-------------------------------|-------------------------------------------------------------------------|
| Operating current per contact | max. 4 A                                                                |
| LED display                   | LED (green): Power / LED (yellow): (S1) / LED (white): Signal (S2)      |
| Locking of ports              | Screw thread M8 $\times$ 1 mm (recommended torque 0.4 Nm) self-securing |
| Compression gland             | M8 (0.4 Nm, AF9)                                                        |
| Protection                    | IP66K, IP67 inserted and tightened (EN 60529)                           |
| Locking material              | Zinc die casting, matte nickel plated                                   |
| Material                      | PUR                                                                     |
| Commercial data               |                                                                         |
| country of origin             | DE                                                                      |
| customs tariff number         | 85444290                                                                |
| minimum order quantity        | 1                                                                       |