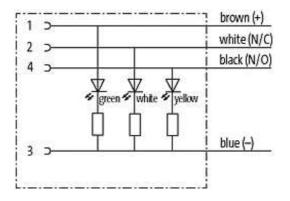

stay connected

| Operating voltage             | 24 V DC ±25 %                                                           |
|-------------------------------|-------------------------------------------------------------------------|
| Operating current per contact | max. 4 A                                                                |
| LED display                   | LED (green): Power / LED (yellow): (S1) / LED (white): Signal (S2)      |
| Locking of ports              | Screw thread M8 $\times$ 1 mm (recommended torque 0.4 Nm) self-securing |
| Compression gland             | M8 (0.4 Nm, AF9)                                                        |
| Protection                    | IP66K, IP67 inserted and tightened (EN 60529)                           |
| Locking material              | Zinc die casting, matte nickel plated                                   |
| Material                      | PUR                                                                     |
| Commercial data               |                                                                         |
| country of origin             | DE                                                                      |
| customs tariff number         | 85444290                                                                |
| minimum order quantity        | 1                                                                       |