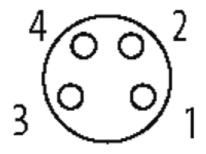

stay connected

| Operating voltage             | 24 V DC ±25 %                                                           |
|-------------------------------|-------------------------------------------------------------------------|
| Operating current per contact | max. 4 A                                                                |
| LED display                   | LED (green): Power / LED (yellow): (S1) / LED (white): Signal (S2)      |
| Locking of ports              | Screw thread M8 $\times$ 1 mm (recommended torque 0.4 Nm) self-securing |
| Compression gland             | M8 (0.4 Nm, AF9)                                                        |
| Protection                    | IP66K, IP67 inserted and tightened (EN 60529)                           |
| Locking material              | Zinc die casting, matte nickel plated                                   |
| Material                      | PUR                                                                     |
| Commercial data               |                                                                         |
| country of origin             | DE                                                                      |
| customs tariff number         | 85444290                                                                |
| minimum order quantity        | 1                                                                       |