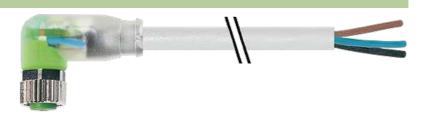

# M8 female 90° with cable LED

PUR 4x0.25 gy UL/CSA+drag chain 10m

M8 Female 90° 4-pole with 3 × LED (PNP)

Plastic housings with good resistance against chemicals and oils. The resistance to aggressive media should be individually tested for your application. Further details on request. Further cable lengths on request.

# **Female**

stay connected

Product may differ from Image