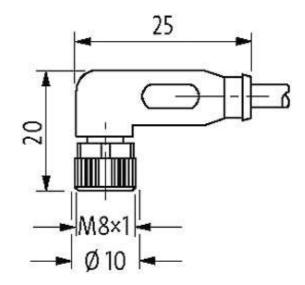

stay connected

| Operating voltage             | 24 V DC ±25 %                                                           |
|-------------------------------|-------------------------------------------------------------------------|
| Operating current per contact | max. 4 A                                                                |
| LED display                   | LED (green): Power / LED (yellow): (S1) / LED (white): Signal (S2)      |
| Locking of ports              | Screw thread M8 $\times$ 1 mm (recommended torque 0.4 Nm) self-securing |
| Compression gland             | M8 (0.4 Nm, AF9)                                                        |
| Protection                    | IP66K, IP67 inserted and tightened (EN 60529)                           |
| Locking material              | Zinc die casting, matte nickel plated                                   |
| Material                      | PUR                                                                     |
| Commercial data               |                                                                         |
| country of origin             | DE                                                                      |
| customs tariff number         | 85444290                                                                |
| minimum order quantity        | 1                                                                       |