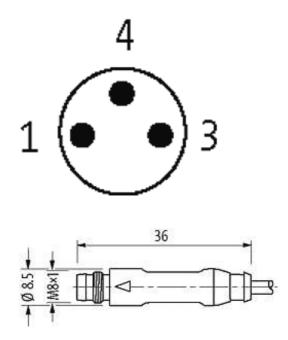

## M8 male 0° snap-in with cable

PUR 3x0.25 gy UL/CSA+drag chain 1.5m

M8 Male straight 3-pole Snap In

Plastic housings with good resistance against chemicals and oils. The resistance to aggressive media should be individually tested for your application. Further details on request.

# Male

Product may differ from Image