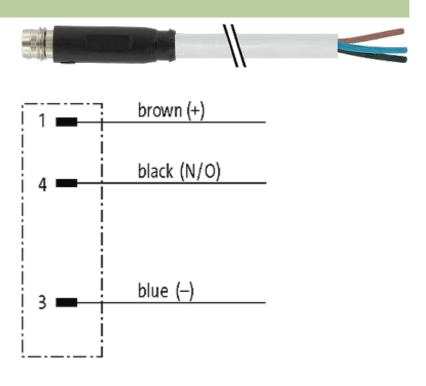

## M8 male 0° snap-in with cable

PUR 3x0.25 gy UL/CSA+drag chain 1.5m

M8 Male straight 3-pole Snap In

Plastic housings with good resistance against chemicals and oils. The resistance to aggressive media should be individually tested for your application. Further details on request.

#### Illustration

stay connected