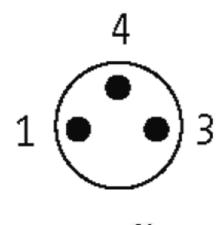

## M8 male 90° snap-in with cable

PVC 3x0.25 bk UL/CSA 7,5m

M8 Male 90° 3-pole Snap In

Plastic housings with good resistance against chemicals and oils. The resistance to aggressive media should be individually tested for your application. Further details on request.