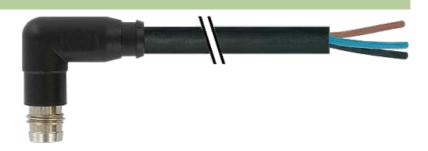

## M8 male 90° snap-in with cable

PVC 3x0.25 bk UL/CSA 7,5m

M8 Male 90° 3-pole Snap In

Plastic housings with good resistance against chemicals and oils. The resistance to aggressive media should be individually tested for your application. Further details on request.

#### Illustration

stay connected

# Male

Product may differ from Image