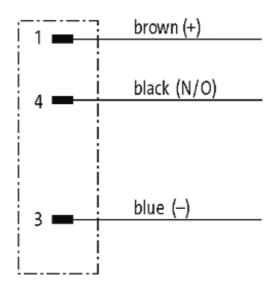

## M8 male 90° snap-in with cable

PVC 3x0.25 bk UL/CSA 7,5m

M8 Male 90° 3-pole Snap In

Plastic housings with good resistance against chemicals and oils. The resistance to aggressive media should be individually tested for your application. Further details on request.