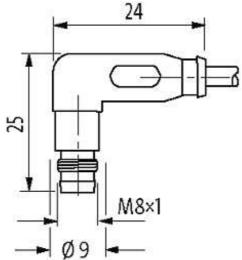

## M8 male 90° snap-in with cable

PVC 3x0.25 bk UL/CSA 7,5m

M8 Male 90° 3-pole Snap In

Plastic housings with good resistance against chemicals and oils. The resistance to aggressive media should be individually tested for your application. Further details on request.