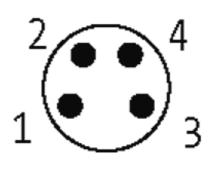

### **Approvals**

\* only for products with UL/CSA approvaled cable

| Form                        |                              |  |
|-----------------------------|------------------------------|--|
| Form                        | 08191                        |  |
| Cables                      |                              |  |
| Cable number                | 011                          |  |
| No./diameter of wires       | $4 \times 0.25 \text{ mm}^2$ |  |
| Wire isolation              | PVC (br, wh, bl, bk)         |  |
| Jacket Color                | yellow                       |  |
| Shore hardness outer jacket | 85 ± 5A                      |  |