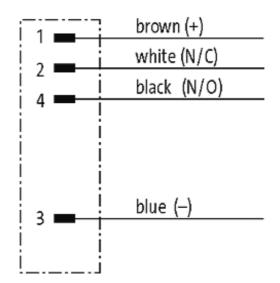

### **Approvals**

\* only for products with UL/CSA approvaled cable

| Form                        |                              |  |
|-----------------------------|------------------------------|--|
| Form                        | 08191                        |  |
| Cables                      |                              |  |
| Cable number                | 011                          |  |
| No./diameter of wires       | $4 \times 0.25 \text{ mm}^2$ |  |
| Wire isolation              | PVC (br, wh, bl, bk)         |  |
| Jacket Color                | yellow                       |  |
| Shore hardness outer jacket | 85 ± 5A                      |  |