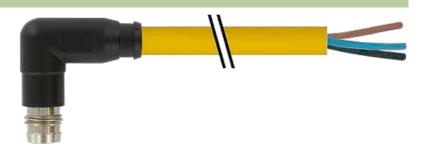

## M8 male 90° snap-in with cable

PVC 4x0.25 ye UL/CSA 7,5m

M8 Male 90° 4-pole Snap In

Plastic housings with good resistance against chemicals and oils. The resistance to aggressive media should be individually tested for your application. Further details on request.

#### Illustration

stay connected

# Male

Product may differ from Image