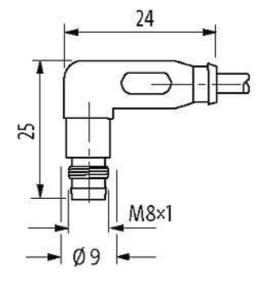

| Material (jacket)                  | PVC (UL/CSA)                          |
|------------------------------------|---------------------------------------|
| Outer Ø                            | approx. 4.8 mm                        |
| Bend radius (fixed)                | 5 × outer Ø                           |
| Bend radius (moving)               | 10 × outer Ø                          |
| Temperature range (fixed)          | -30+80 °C                             |
| Temperature range (mobile)         | -5+80 °C                              |
| General data                       |                                       |
| Temperature range                  | -25+85 °C, depending on cable quality |
| Technical Data                     |                                       |
| Operating voltage                  | max. 30 V AC/DC                       |
| Operating voltage (only UL listed) | max. 30 V AC/DC                       |
| Operating current per contact      | max. 4 A                              |
| Locking of ports                   | Snap In                               |
| Protection                         | IP65                                  |
| Locking material                   | PUR                                   |
| Commercial data                    |                                       |
| country of origin                  | DE                                    |
| customs tariff number              | 85444290                              |
| minimum order quantity             | 1                                     |