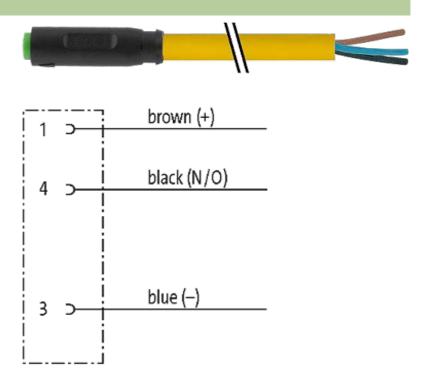

## M8 FEMALE SNAP-IN 0°

PUR 3x0.25 YELLOW, 7.5m

M8 Male straight 3-pole Snap In

Plastic housings with good resistance against chemicals and oils. The resistance to aggressive media should be individually tested for your application. Further details on request.

# Female

Product may differ from Image