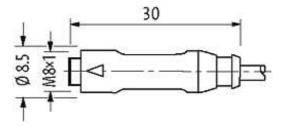

## M8 FEMALE SNAP-IN 0°

PUR 3x0.25 YELLOW, 7.5m

M8 Male straight 3-pole Snap In

Plastic housings with good resistance against chemicals and oils. The resistance to aggressive media should be individually tested for your application. Further details on request.