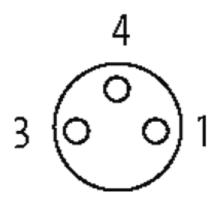

## M8 FEMALE SNAP-IN 0°

PUR 3x0.25 YELLOW, 7.5m

M8 Male straight 3-pole Snap In

Plastic housings with good resistance against chemicals and oils. The resistance to aggressive media should be individually tested for your application. Further details on request.

| Temperature range (mobile)         | -5+80 °C                              |
|------------------------------------|---------------------------------------|
| General data                       |                                       |
| Temperature range                  | -25+85 °C, depending on cable quality |
| Technical Data                     |                                       |
| Operating voltage                  | max. 60 V AC/DC                       |
| Operating voltage (only UL listed) | max. 30 V AC/DC                       |
| Operating current per contact      | max. 4 A                              |
| Locking of ports                   | Snap In                               |
| Protection                         | IP65                                  |
| Locking material                   | PUR                                   |
| Commercial data                    |                                       |
| country of origin                  | DE                                    |
| customs tariff number              | 85444290                              |
| minimum order quantity             | 1                                     |