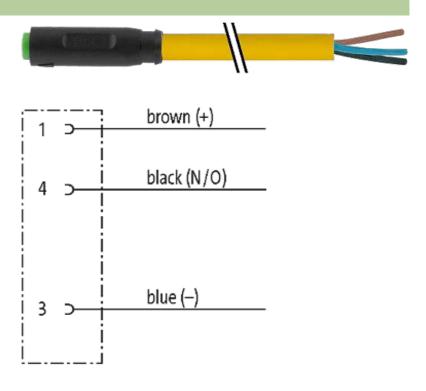

## M8 female 0° snap-in with cable

PUR 3x0.25 ye UL/CSA+drag chain 5m

M8 Male straight 3-pole Snap In

Plastic housings with good resistance against chemicals and oils. The resistance to aggressive media should be individually tested for your application. Further details on request.

#### Illustration

stay connected

# Female

Product may differ from Image