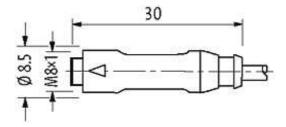

## M8 female 0° snap-in with cable

PUR 3x0.25 ye UL/CSA+drag chain 5m

M8 Male straight 3-pole Snap In

Plastic housings with good resistance against chemicals and oils. The resistance to aggressive media should be individually tested for your application. Further details on request.

#### Illustration

stay connected

# Female

Product may differ from Image