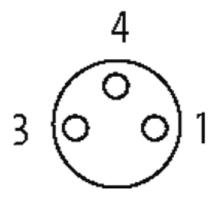

## M8 female 0° snap-in with cable

PUR 3x0.25 ye UL/CSA+drag chain 5m

M8 Male straight 3-pole Snap In

Plastic housings with good resistance against chemicals and oils. The resistance to aggressive media should be individually tested for your application. Further details on request.

#### Illustration

stay connected

# Female

Product may differ from Image