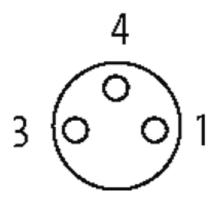

## M8 female 0° snap-in with cable

PUR 3x0.25 ye UL/CSA+robot+drag chain 1,5m

M8 Male straight 3-pole Snap In

Plastic housings with good resistance against chemicals and oils. The resistance to aggressive media should be individually tested for your application. Further details on request.

#### Illustration

stay connected

# Female

Product may differ from Image