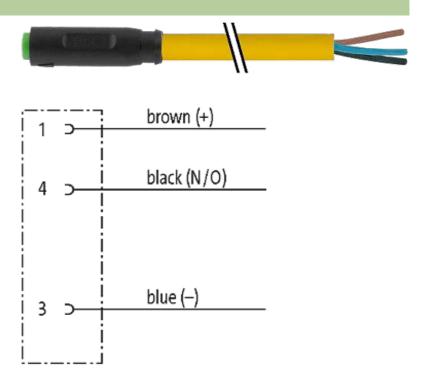

## M8 female 0° snap-in with cable

PUR 3x0.25 ye UL/CSA+robot+drag chain 1,5m

M8 Male straight 3-pole Snap In

Plastic housings with good resistance against chemicals and oils. The resistance to aggressive media should be individually tested for your application. Further details on request.

#### Illustration

stay connected

# Female

Product may differ from Image