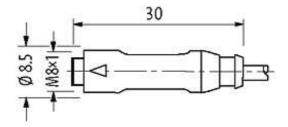

## M8 female 0° snap-in with cable

PUR 3x0.25 ye UL/CSA+robot+drag chain 1,5m

M8 Male straight 3-pole Snap In

Plastic housings with good resistance against chemicals and oils. The resistance to aggressive media should be individually tested for your application. Further details on request.

#### Illustration

stay connected

# Female

Product may differ from Image