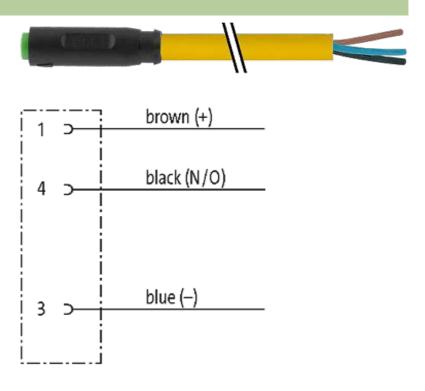

## M8 female 0° snap-in with cable

PUR 3x0.25 ye UL/CSA+robot+drag chain 7,5m

M8 Male straight 3-pole Snap In

Plastic housings with good resistance against chemicals and oils. The resistance to aggressive media should be individually tested for your application. Further details on request.

# Female

Product may differ from Image