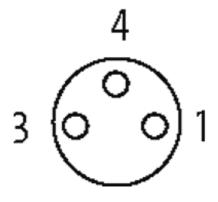

## M8 female 0° snap-in with cable

PUR 3x0.25 ye UL/CSA+robot+drag chain 7,5m

M8 Male straight 3-pole Snap In

Plastic housings with good resistance against chemicals and oils. The resistance to aggressive media should be individually tested for your application. Further details on request.

# Female

Product may differ from Image