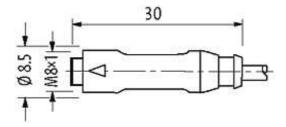

## M8 female 0° snap-in with cable

PUR 3x0.25 ye UL/CSA+robot+drag chain 7,5m

M8 Male straight 3-pole Snap In

Plastic housings with good resistance against chemicals and oils. The resistance to aggressive media should be individually tested for your application. Further details on request.

# Female

Product may differ from Image