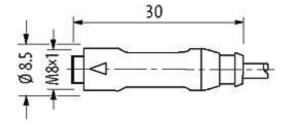

## M8 female 0° snap-in with cable

PVC 3x0.25 gy UL/CSA 7,5m

M8 Male straight 3-pole Snap In

Plastic housings with good resistance against chemicals and oils. The resistance to aggressive media should be individually tested for your application. Further details on request.

# Female

Product may differ from Image