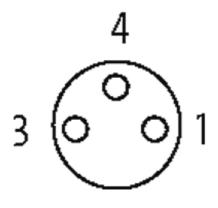

## M8 female 0° snap-in with cable

PVC 3x0.25 gy UL/CSA 7,5m

M8 Male straight 3-pole Snap In

Plastic housings with good resistance against chemicals and oils. The resistance to aggressive media should be individually tested for your application. Further details on request.

# Female

Product may differ from Image