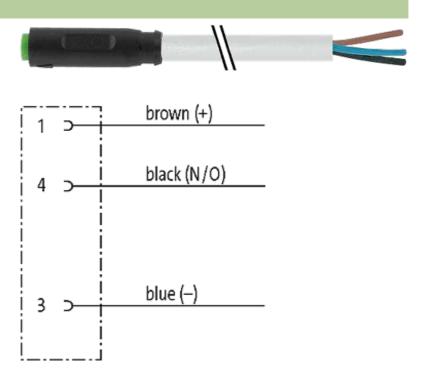

## M8 female 0° snap-in with cable

PVC 3x0.25 gy UL/CSA 7,5m

M8 Male straight 3-pole Snap In

Plastic housings with good resistance against chemicals and oils. The resistance to aggressive media should be individually tested for your application. Further details on request.

# Female

Product may differ from Image

#### **Approvals**

\* only for products with UL/CSA approvaled cable

| Form                        |                              |
|-----------------------------|------------------------------|
| Form                        | 08201                        |
| Cables                      |                              |
| Cable number                | 210                          |
| No./diameter of wires       | $3 \times 0.25 \text{ mm}^2$ |
| Wire isolation              | PVC (br, bl, bk)             |
| Jacket Color                | gray                         |
| Shore hardness outer jacket | 85 ± 5A                      |
| Material (jacket)           | PVC (UL/CSA)                 |
| Outer Ø                     | approx. 4.5 mm               |
| Bend radius (fixed)         | 5 × outer Ø                  |
| Bend radius (moving)        | 10 × outer Ø                 |
| Temperature range (fixed)   | -30+80 °C                    |
| Temperature range (mobile)  | -5+80 °C                     |