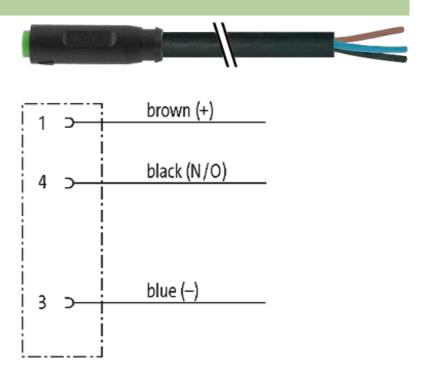

## M8 female 0° snap-in with cable

PVC 3x0.25 bk UL/CSA 7,5m

M8 Male straight 3-pole Snap In

Plastic housings with good resistance against chemicals and oils. The resistance to aggressive media should be individually tested for your application. Further details on request.

#### Illustration

stay connected