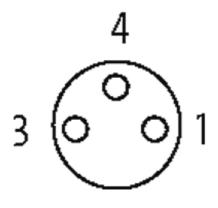

## M8 female 0° snap-in with cable

PVC 3x0.25 bk UL/CSA 7,5m

M8 Male straight 3-pole Snap In

Plastic housings with good resistance against chemicals and oils. The resistance to aggressive media should be individually tested for your application. Further details on request.

#### Illustration

stay connected