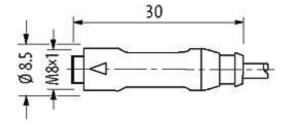

## M8 female 0° snap-in with cable

PVC 3x0.25 bk UL/CSA 7,5m

M8 Male straight 3-pole Snap In

Plastic housings with good resistance against chemicals and oils. The resistance to aggressive media should be individually tested for your application. Further details on request.

#### Illustration

stay connected