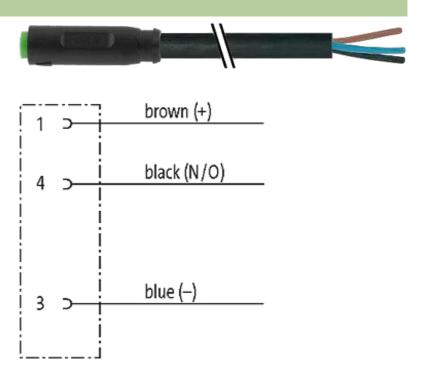

## M8 FEMALE SNAP-IN 0°

PUR 3x0.25 black 3m

M8 Male straight 3-pole Snap In

Plastic housings with good resistance against chemicals and oils. The resistance to aggressive media should be individually tested for your application. Further details on request.