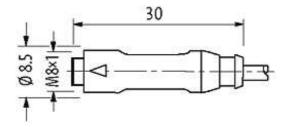

## M8 FEMALE SNAP-IN 0°

PUR 3x0.25 black 3m

M8 Male straight 3-pole Snap In

Plastic housings with good resistance against chemicals and oils. The resistance to aggressive media should be individually tested for your application. Further details on request.