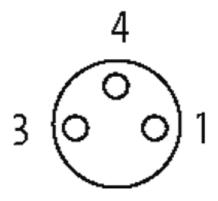

## M8 FEMALE SNAP-IN 0°

PUR 3x0.25 black 3m

M8 Male straight 3-pole Snap In

Plastic housings with good resistance against chemicals and oils. The resistance to aggressive media should be individually tested for your application. Further details on request.