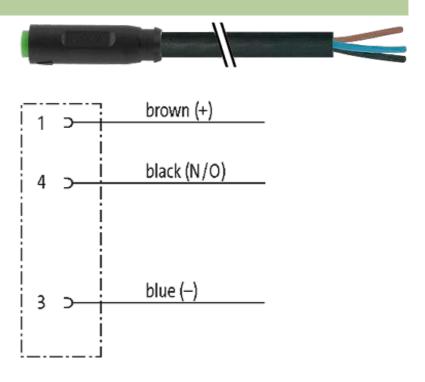

## M8 female 0° snap-in with cable

PUR 3x0.25 bk UL/CSA+drag chain 2m

M8 Male straight 3-pole Snap In

Plastic housings with good resistance against chemicals and oils. The resistance to aggressive media should be individually tested for your application. Further details on request.

#### Illustration

stay connected

# Female

Product may differ from Image