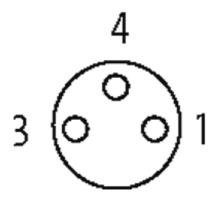

## M8 female 0° snap-in with cable

PUR 3x0.25 bk UL/CSA+drag chain 2m

M8 Male straight 3-pole Snap In

Plastic housings with good resistance against chemicals and oils. The resistance to aggressive media should be individually tested for your application. Further details on request.

#### Illustration

stay connected

# Female

Product may differ from Image