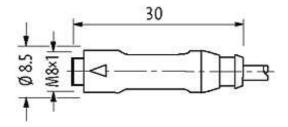

## M8 female 0° snap-in with cable

PUR 3x0.25 bk UL/CSA+drag chain 2m

M8 Male straight 3-pole Snap In

Plastic housings with good resistance against chemicals and oils. The resistance to aggressive media should be individually tested for your application. Further details on request.

#### Illustration

stay connected

# Female

Product may differ from Image