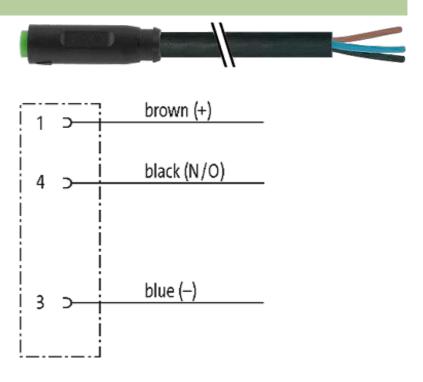

## M8 female 0° snap-in with cable

PUR 3x0.25 bk UL/CSA+drag chain 5m

M8 Male straight 3-pole Snap In

Plastic housings with good resistance against chemicals and oils. The resistance to aggressive media should be individually tested for your application. Further details on request.

#### Illustration

stay connected

# Female

Product may differ from Image