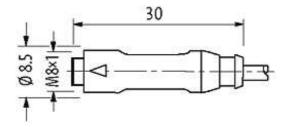

## M8 female 0° snap-in with cable

PUR 3x0.25 bk UL/CSA+drag chain 5m

M8 Male straight 3-pole Snap In

Plastic housings with good resistance against chemicals and oils. The resistance to aggressive media should be individually tested for your application. Further details on request.

#### Illustration

stay connected

# Female

Product may differ from Image