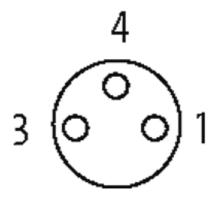

## M8 female 0° snap-in with cable

PUR 3x0.25 bk UL/CSA+drag chain 5m

M8 Male straight 3-pole Snap In

Plastic housings with good resistance against chemicals and oils. The resistance to aggressive media should be individually tested for your application. Further details on request.

#### Illustration

stay connected

# Female

Product may differ from Image