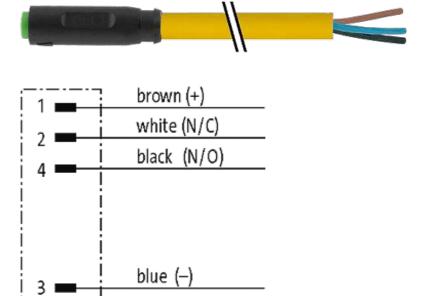

## M8 female 0° snap-in with cable

PVC 4x0.25 ye UL/CSA 7,5m

M8 Male straight 4-pole Snap In

Plastic housings with good resistance against chemicals and oils. The resistance to aggressive media should be individually tested for your application. Further details on request.

# **Female**

Product may differ from Image