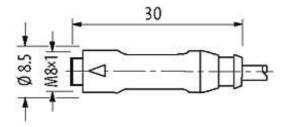

## M8 female 0° snap-in with cable

PVC 4x0.25 ye UL/CSA 7,5m

M8 Male straight 4-pole Snap In

Plastic housings with good resistance against chemicals and oils. The resistance to aggressive media should be individually tested for your application. Further details on request.

# **Female**

Product may differ from Image