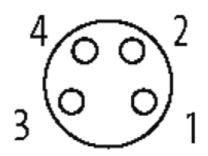

## M8 female 0° snap-in with cable

PVC 4x0.25 ye UL/CSA 7,5m

M8 Male straight 4-pole Snap In

Plastic housings with good resistance against chemicals and oils. The resistance to aggressive media should be individually tested for your application. Further details on request.

# **Female**

Product may differ from Image