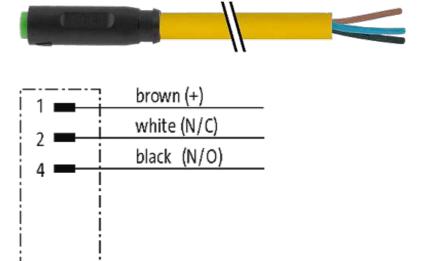

#### Illustration

blue (-)

stay connected

# M8 female 0° snap-in with cable

PUR 4x0.25 ye UL/CSA+drag chain 1,5m

M8 Male straight 4-pole Snap In

Plastic housings with good resistance against chemicals and oils. The resistance to aggressive media should be individually tested for your application. Further details on request.