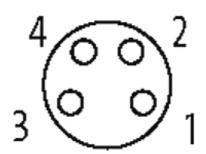

stay connected

# M8 female 0° snap-in with cable

PUR 4x0.25 ye UL/CSA+drag chain 1,5m

M8 Male straight 4-pole Snap In

Plastic housings with good resistance against chemicals and oils. The resistance to aggressive media should be individually tested for your application. Further details on request.

## **Link to Product**

#### Illustration



blue (-)



stay connected

# **Female**





Product may differ from Image

### **Approvals**







\* only for products with UL/CSA approvaled cable

| Form                        |                          |
|-----------------------------|--------------------------|
| Form                        | 08221                    |
| Cables                      |                          |
| Cable number                | 031                      |
| No./diameter of wires       | 4 × 0.25 mm <sup>2</sup> |
| Wire isolation              | PP (br, wh, bl, bk)      |
| C-track properties          | 5 Mio.                   |
| Torsion                     | 2 Mio. ± 180°/m          |
| Jacket Color                | yellow                   |
| Shore hardness outer jacket | 90 ± 5A                  |
| Material (jacket)           | PUR (UL/