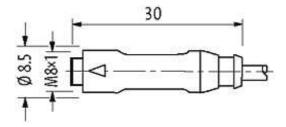

# M8 female 0° snap-in with cable

PUR 4x0.25 ye UL/CSA+drag chain 1,5m

M8 Male straight 4-pole Snap In

Plastic housings with good resistance against chemicals and oils. The resistance to aggressive media should be individually tested for your application. Further details on request.