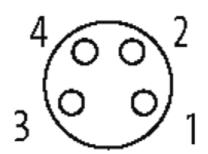

# M8 female 0° snap-in with cable

PUR 4x0.25 ye UL/CSA+drag chain 3m

M8 Male straight 4-pole Snap In

Plastic housings with good resistance against chemicals and oils. The resistance to aggressive media should be individually tested for your application. Further details on request.

#### Illustration

stay connected