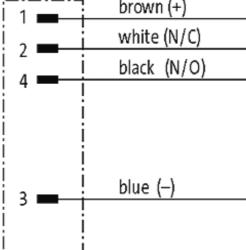

# M8 female 0° snap-in with cable

PUR 4x0.25 ye UL/CSA+drag chain 3m

M8 Male straight 4-pole Snap In

Plastic housings with good resistance against chemicals and oils. The resistance to aggressive media should be individually tested for your application. Further details on request.

### **Approvals**

\* only for products with UL/CSA approvaled cable

| Form                        |                          |
|-----------------------------|--------------------------|
| Form                        | 08221                    |
| Cables                      |                          |
| Cable number                | 031                      |
| No./diameter of wires       | 4 × 0.25 mm <sup>2</sup> |
| Wire isolation              | PP (br, wh, bl, bk)      |
| C-track properties          | 5 Mio.                   |
| Torsion                     | 2 Mio. ± 180°/m          |
| Jacket Color                | yellow                   |
| Shore hardness outer jacket | 90 ± 5A                  |
| Material (jacket)           | PUR (UL/CSA)             |
| Outer Ø                     | approx. 4.7 mm           |
| Bend radius (fixed)         | 5 × outer Ø              |
| Bend radius (moving)        | 10 × outer Ø             |