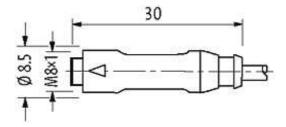

# M8 female 0° snap-in with cable

PUR 4x0.25 ye UL/CSA+drag chain 3m

M8 Male straight 4-pole Snap In

Plastic housings with good resistance against chemicals and oils. The resistance to aggressive media should be individually tested for your application. Further details on request.

# **Female**

Product may differ from Image