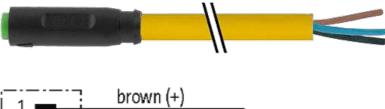

# M8 female 0° snap-in with cable

PUR 4x0.25 ye UL/CSA+drag chain 3m

M8 Male straight 4-pole Snap In

Plastic housings with good resistance against chemicals and oils. The resistance to aggressive media should be individually tested for your application. Further details on request.

#### Illustration

stay connected