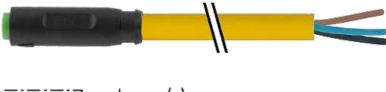

## M8 female 0° snap-in with cable

PUR 4x0.25 ye UL/CSA+drag chain 5m

M8 Male straight 4-pole Snap In

Plastic housings with good resistance against chemicals and oils. The resistance to aggressive media should be individually tested for your application. Further details on request.

#### Illustration

stay connected

# **Female**

Product may differ from Image