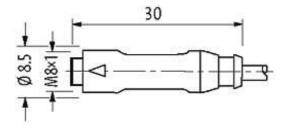

## M8 female 0° snap-in with cable

PUR 4x0.25 ye UL/CSA+drag chain 5m

M8 Male straight 4-pole Snap In

Plastic housings with good resistance against chemicals and oils. The resistance to aggressive media should be individually tested for your application. Further details on request.

#### **Approvals**

\* only for products with UL/CSA approvaled cable

| Form                        |                          |
|-----------------------------|--------------------------|
| Form                        | 08221                    |
| Cables                      |                          |
| Cable number                | 031                      |
| No./diameter of wires       | 4 × 0.25 mm <sup>2</sup> |
| Wire isolation              | PP (br, wh, bl, bk)      |
| C-track properties          | 5 Mio.                   |
| Torsion                     | 2 Mio. ± 180°/m          |
| Jacket Color                | yellow                   |
| Shore hardness outer jacket | 90 ± 5A                  |
| Material (jacket)           | PUR (UL/CSA)             |
| Outer Ø                     | approx. 4.7 mm           |
| Bend radius (fixed)         | 5 × outer Ø              |
| Bend radius (moving)        | 10 × outer Ø             |