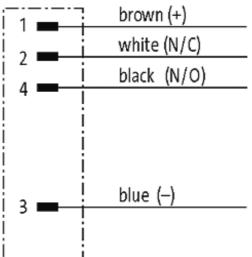

## M8 female 0° snap-in with cable

PUR 4x0.25 ye UL/CSA+drag chain 5m

M8 Male straight 4-pole Snap In

Plastic housings with good resistance against chemicals and oils. The resistance to aggressive media should be individually tested for your application. Further details on request.

#### **Approvals**

\* only for products with UL/CSA approvaled cable

| Form                        |                          |
|-----------------------------|--------------------------|
| Form                        | 08221                    |
| Cables                      |                          |
| Cable number                | 031                      |
| No./diameter of wires       | 4 × 0.25 mm <sup>2</sup> |
| Wire isolation              | PP (br, wh, bl, bk)      |
| C-track properties          | 5 Mio.                   |
| Torsion                     | 2 Mio. ± 180°/m          |
| Jacket Color                | yellow                   |
| Shore hardness outer jacket | 90 ± 5A                  |
| Material (jacket)           | PUR (UL/CSA)             |
| Outer Ø                     | approx. 4.7 mm           |
| Bend radius (fixed)         | 5 × outer Ø              |
| Bend radius (moving)        | 10 × outer Ø             |