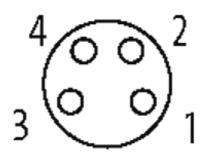

## M8 female 0° snap-in with cable

PUR 4x0.25 ye UL/CSA+drag chain 5m

M8 Male straight 4-pole Snap In

Plastic housings with good resistance against chemicals and oils. The resistance to aggressive media should be individually tested for your application. Further details on request.

#### **Approvals**

\* only for products with UL/CSA approvaled cable

| Form                        |                          |
|-----------------------------|--------------------------|
| Form                        | 08221                    |
| Cables                      |                          |
| Cable number                | 031                      |
| No./diameter of wires       | 4 × 0.25 mm <sup>2</sup> |
| Wire isolation              | PP (br, wh, bl, bk)      |
| C-track properties          | 5 Mio.                   |
| Torsion                     | 2 Mio. ± 180°/m          |
| Jacket Color                | yellow                   |
| Shore hardness outer jacket | 90 ± 5A                  |
| Material (jacket)           | PUR (UL/CSA)             |
| Outer Ø                     | approx. 4.7 mm           |
| Bend radius (fixed)         | 5 × outer Ø              |
| Bend radius (moving)        | 10 × outer Ø             |