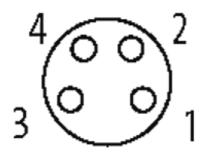

## M8 female 0° snap-in with cable

PVC 4x0.25 gy UL/CSA 1,5m

M8 Male straight 4-pole Snap In

Plastic housings with good resistance against chemicals and oils. The resistance to aggressive media should be individually tested for your application. Further details on request.