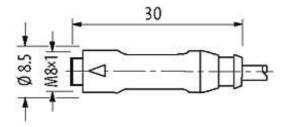

## M8 female 0° snap-in with cable

PVC 4x0.25 gy UL/CSA 1,5m

M8 Male straight 4-pole Snap In

Plastic housings with good resistance against chemicals and oils. The resistance to aggressive media should be individually tested for your application. Further details on request.