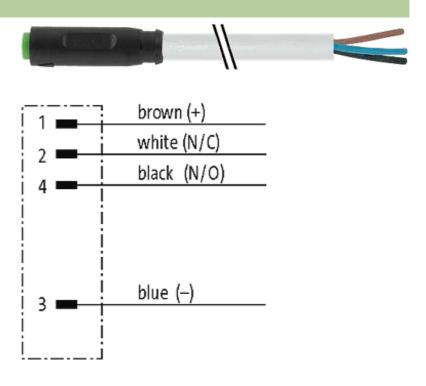

## M8 female 0° snap-in with cable

PVC 4x0.25 gy UL/CSA 1,5m

M8 Male straight 4-pole Snap In

Plastic housings with good resistance against chemicals and oils. The resistance to aggressive media should be individually tested for your application. Further details on request.