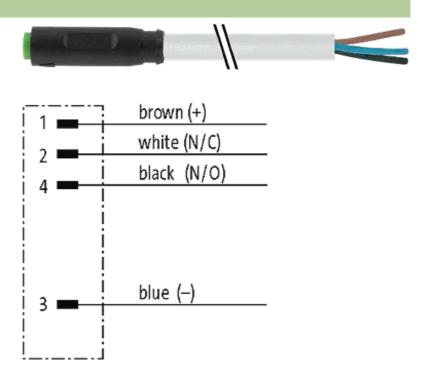

## M8 FEMALE SNAP-IN 0°

PUR 4x0.25 GRAY, 3m

M8 Male straight 4-pole Snap In

Plastic housings with good resistance against chemicals and oils. The resistance to aggressive media should be individually tested for your application. Further details on request.

#### Illustration

stay connected

# **Female**

Product may differ from Image