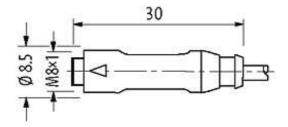

## M8 FEMALE SNAP-IN 0°

PUR 4x0.25 GRAY, 3m

M8 Male straight 4-pole Snap In

Plastic housings with good resistance against chemicals and oils. The resistance to aggressive media should be individually tested for your application. Further details on request.

#### Illustration

stay connected

# **Female**

Product may differ from Image