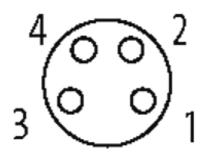

## M8 FEMALE SNAP-IN 0°

PUR 4x0.25 GRAY, 3m

M8 Male straight 4-pole Snap In

Plastic housings with good resistance against chemicals and oils. The resistance to aggressive media should be individually tested for your application. Further details on request.

#### Illustration

stay connected

# **Female**

Product may differ from Image