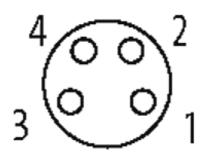

## M8 FEMALE SNAP-IN 0°

PUR 4x0.25 GRAY, 7.5m

M8 Male straight 4-pole Snap In

Plastic housings with good resistance against chemicals and oils. The resistance to aggressive media should be individually tested for your application. Further details on request.

#### Illustration

stay connected

# **Female**

Product may differ from Image