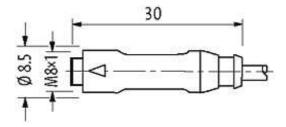

## M8 FEMALE SNAP-IN 0°

PUR 4x0.25 GRAY, 7.5m

M8 Male straight 4-pole Snap In

Plastic housings with good resistance against chemicals and oils. The resistance to aggressive media should be individually tested for your application. Further details on request.

#### Illustration

stay connected

# **Female**

Product may differ from Image