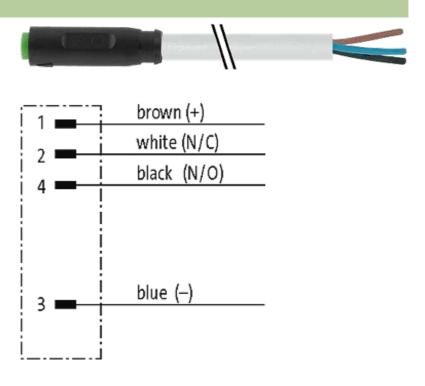

## M8 FEMALE SNAP-IN 0°

PUR 4x0.25 GRAY, 7.5m

M8 Male straight 4-pole Snap In

Plastic housings with good resistance against chemicals and oils. The resistance to aggressive media should be individually tested for your application. Further details on request.

#### Illustration

stay connected

# **Female**

Product may differ from Image