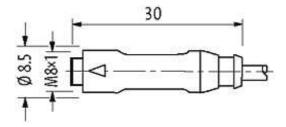

## M8 FEMALE SNAP-IN 0°

PUR 4x0.25 GRAY, 10m

M8 Male straight 4-pole Snap In

Plastic housings with good resistance against chemicals and oils. The resistance to aggressive media should be individually tested for your application. Further details on request.

# **Female**

Product may differ from Image