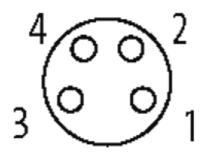

## M8 FEMALE SNAP-IN 0°

PUR 4x0.25 GRAY, 10m

M8 Male straight 4-pole Snap In

Plastic housings with good resistance against chemicals and oils. The resistance to aggressive media should be individually tested for your application. Further details on request.

### **Approvals**

\* only for products with UL/CSA approvaled cable

| Form                        |                          |
|-----------------------------|--------------------------|
| Form                        | 08221                    |
| Cables                      |                          |
| Cable number                | 221                      |
| No./diameter of wires       | 4 × 0.25 mm <sup>2</sup> |
| Wire isolation              | PVC (br, wh, bl, bk)     |
| C-track properties          | 2 Mio.                   |
| Jacket Color                | gray                     |
| Shore hardness outer jacket | 85 ± 5A                  |
| Material (jacket)           | PUR/PVC (UL/CSA)         |
| Outer Ø                     | approx. 4.8 mm           |
| Bend radius (fixed)         | 10 × outer Ø             |
| Bend radius (moving)        | 15 × outer Ø             |
| Temperature range (fixed)   | -30+80 °C                |