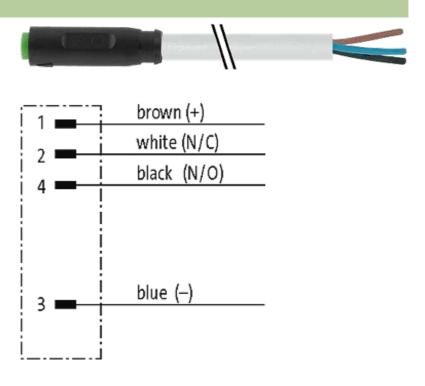

## M8 FEMALE SNAP-IN 0°

PUR 4x0.25 GRAY, 10m

M8 Male straight 4-pole Snap In

Plastic housings with good resistance against chemicals and oils. The resistance to aggressive media should be individually tested for your application. Further details on request.

### **Approvals**

\* only for products with UL/CSA approvaled cable

| Form                        |                          |
|-----------------------------|--------------------------|
| Form                        | 08221                    |
| Cables                      |                          |
| Cable number                | 221                      |
| No./diameter of wires       | 4 × 0.25 mm <sup>2</sup> |
| Wire isolation              | PVC (br, wh, bl, bk)     |
| C-track properties          | 2 Mio.                   |
| Jacket Color                | gray                     |
| Shore hardness outer jacket | 85 ± 5A                  |
| Material (jacket)           | PUR/PVC (UL/CSA)         |
| Outer Ø                     | approx. 4.8 mm           |
| Bend radius (fixed)         | 10 × outer Ø             |
| Bend radius (moving)        | 15 × outer Ø             |
| Temperature range (fixed)   | -30+80 °C                |