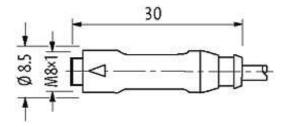

# M8 female 0° snap-in with cable

PUR 4x0.25 gy UL/CSA+drag chain 3m

M8 Male straight 4-pole Snap In

Plastic housings with good resistance against chemicals and oils. The resistance to aggressive media should be individually tested for your application. Further details on request.

#### Illustration

stay connected

# **Female**

Product may differ from Image