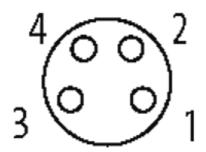

# M8 female 0° snap-in with cable

PUR 4x0.25 gy UL/CSA+drag chain 3m

M8 Male straight 4-pole Snap In

Plastic housings with good resistance against chemicals and oils. The resistance to aggressive media should be individually tested for your application. Further details on request.

#### Illustration

stay connected

# **Female**

Product may differ from Image