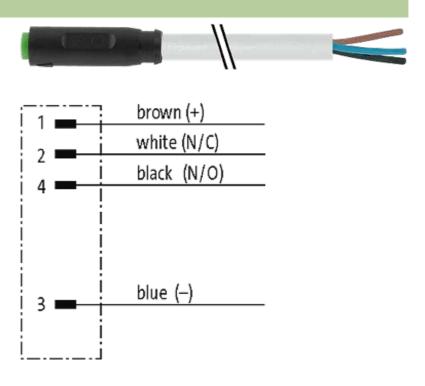

# M8 female 0° snap-in with cable

PUR 4x0.25 gy UL/CSA+drag chain 3m

M8 Male straight 4-pole Snap In

Plastic housings with good resistance against chemicals and oils. The resistance to aggressive media should be individually tested for your application. Further details on request.

#### Illustration

stay connected

# **Female**

Product may differ from Image