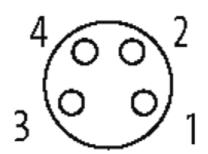

## M8 female 0° snap-in with cable

PUR 4x0.25 gy UL/CSA+drag chain 7,5m

M8 Male straight 4-pole Snap In

Plastic housings with good resistance against chemicals and oils. The resistance to aggressive media should be individually tested for your application. Further details on request.

#### Illustration

stay connected