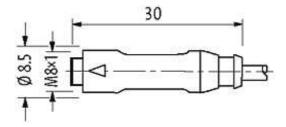

## M8 female 0° snap-in with cable

PUR 4x0.25 gy UL/CSA+drag chain 7,5m

M8 Male straight 4-pole Snap In

Plastic housings with good resistance against chemicals and oils. The resistance to aggressive media should be individually tested for your application. Further details on request.

#### Illustration

stay connected