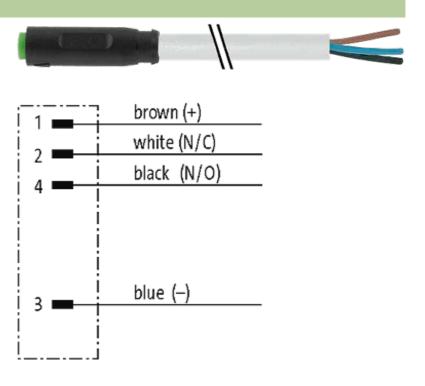

## M8 female 0° snap-in with cable

PUR 4x0.25 gy UL/CSA+drag chain 7,5m

M8 Male straight 4-pole Snap In

Plastic housings with good resistance against chemicals and oils. The resistance to aggressive media should be individually tested for your application. Further details on request.

#### Illustration

stay connected