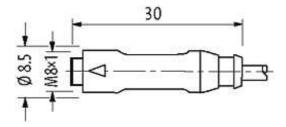

## M8 female 0° snap-in with cable

PUR 4x0.25 gy UL/CSA+drag chain 10m

M8 Male straight 4-pole Snap In

Plastic housings with good resistance against chemicals and oils. The resistance to aggressive media should be individually tested for your application. Further details on request.

#### Illustration

stay connected

# **Female**

Product may differ from Image