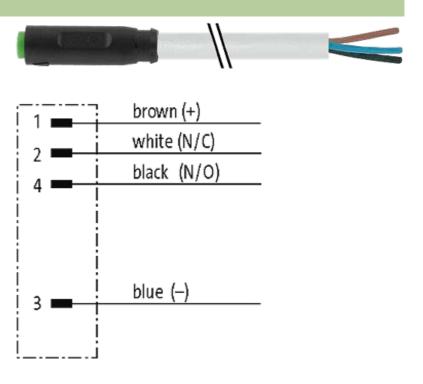

## M8 female 0° snap-in with cable

PUR 4x0.25 gy UL/CSA+drag chain 10m

M8 Male straight 4-pole Snap In

Plastic housings with good resistance against chemicals and oils. The resistance to aggressive media should be individually tested for your application. Further details on request.

#### Illustration

stay connected