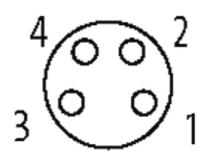

## M8 female 0° snap-in with cable

PUR 4x0.25 gy UL/CSA+drag chain 10m

M8 Male straight 4-pole Snap In

Plastic housings with good resistance against chemicals and oils. The resistance to aggressive media should be individually tested for your application. Further details on request.

#### Illustration

stay connected