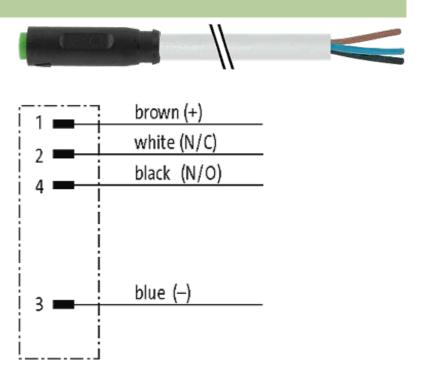

# M8 female 0° snap-in with cable

PUR 4x0.25 gy UL/CSA+drag chain 18m

M8 Male straight 4-pole Snap In

Plastic housings with good resistance against chemicals and oils. The resistance to aggressive media should be individually tested for your application. Further details on request.

#### Illustration

stay connected