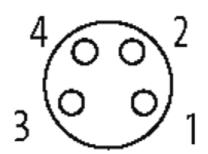

# M8 female 0° snap-in with cable

PUR 4x0.25 gy UL/CSA+drag chain 18m

M8 Male straight 4-pole Snap In

Plastic housings with good resistance against chemicals and oils. The resistance to aggressive media should be individually tested for your application. Further details on request.

#### Illustration

stay connected