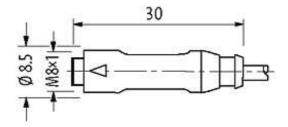

# M8 female 0° snap-in with cable

PUR 4x0.25 gy UL/CSA+drag chain 18m

M8 Male straight 4-pole Snap In

Plastic housings with good resistance against chemicals and oils. The resistance to aggressive media should be individually tested for your application. Further details on request.

#### Illustration

stay connected